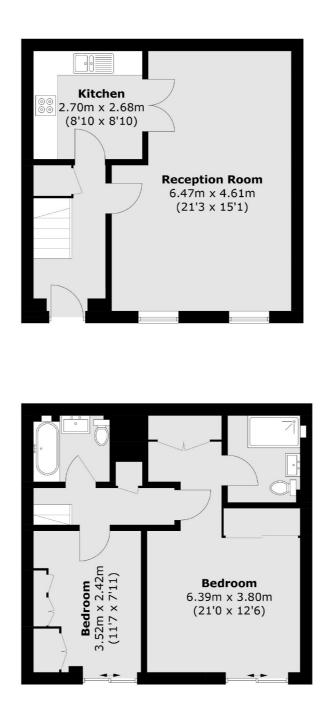

### Owen Street, London, EC1V

Total area (approx.): 84.2 sq. m (906.3 sq. ft)

Clerkenwell 1b Britton St London EC1M 5NW Lettings 020 7483 6370 Energy Rating: . We aim to make our particulars both accurate and reliable. However they are not guaranteed; nor do they form part of an offer or contract. If you require clarification on any points then please contact us, especially if you're traveling some distance to view. Please note that appliances and heating systems have not been tested and therefore no warranties can be given as to their good working order.