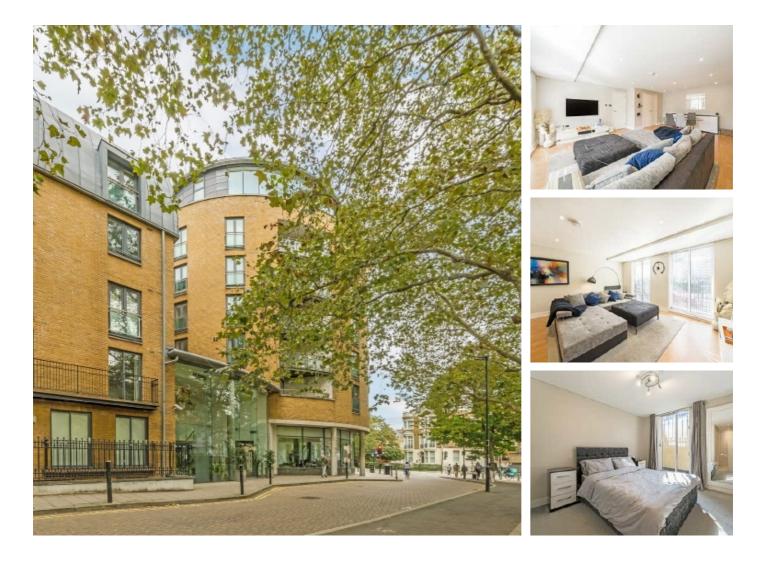

## Owen Street, EC1V £4,250 Per calendar month

Located in a sought-after development on St. John Street, this stylish two-bedroom duplex offers access to communal gardens and a 24-hour concierge. The apartment features two double bedrooms with built-in storage, and two refurbished bathrooms with sleek, modern fittings.

Just a 3-minute walk to Angel Station and Upper Street, with the City, West End, Clerkenwell and Shoreditch all easily accessible. Two nearby gyms with pools are available via separate membership.

### Features

Two Bedrooms Two Bathrooms Duplex 24 hours Concierge Communal Gardens 906 sqft / 84.2 sqm