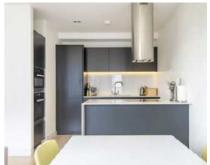

## Wood Street, EC2Y

£3,900 Per calendar month

This apartment features a well-lit open plan living room and kitchen with floor-to-ceiling windows. The kitchen boasts sleek pressed stone worktops and integrated Miele appliances. The primary bedroom includes an en suite bathroom and spacious walk-in wardrobes. Equipped with a cutting-edge multimedia and home system which controls the lighting, heating and comfort cooling system in the apartment. Managed by Dexters