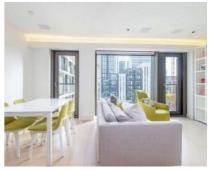

## Wood Street, EC2Y

£3,900 Per calendar month

This apartment features a well-lit open plan living room and kitchen with floor-to-ceiling windows. The kitchen boasts sleek pressed stone worktops and integrated Miele appliances. The primary bedroom includes an en suite bathroom and spacious walk-in wardrobes. Equipped with a cutting-edge multimedia and home system which controls the lighting, heating and comfort cooling system in the apartment. Managed by Dexters