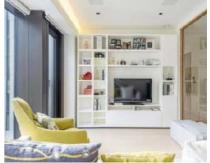

## Wood Street, EC2Y

£3,900 Per calendar month

This apartment features a well-lit open plan living room and kitchen with floor-to-ceiling windows. The kitchen boasts sleek pressed stone worktops and integrated Miele appliances. The primary bedroom includes an en suite bathroom and spacious walk-in wardrobes. Equipped with a cutting-edge multimedia and home system which controls the lighting, heating and comfort cooling system in the apartment. Managed by Dexters