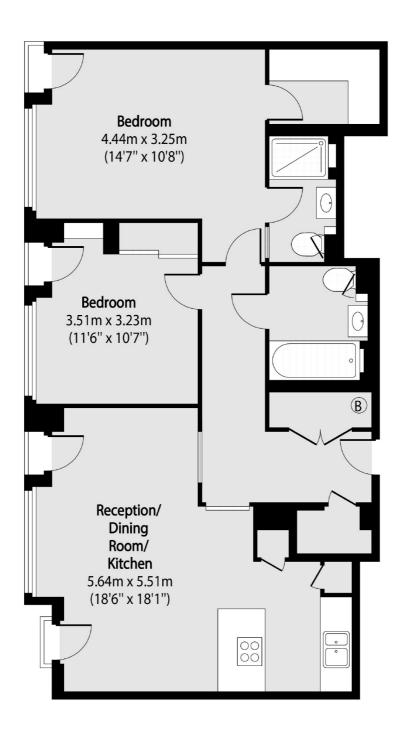

## Wood Street, EC2Y

£3,900 Per calendar month

This apartment features a well-lit open plan living room and kitchen with floor-to-ceiling windows. The kitchen boasts sleek pressed stone worktops and integrated Miele appliances. The primary bedroom includes an en suite bathroom and spacious walk-in wardrobes. Equipped with a cutting-edge multimedia and home system which controls the lighting, heating and comfort cooling system in the apartment. Managed by Dexters

## Wood Street, London, EC2Y

Total area (approx): 75.07 sq m (808 sq. ft)

Clerkenwell

1b Britton St

EC1M 5NW

020 7483 6370

London

Lettings