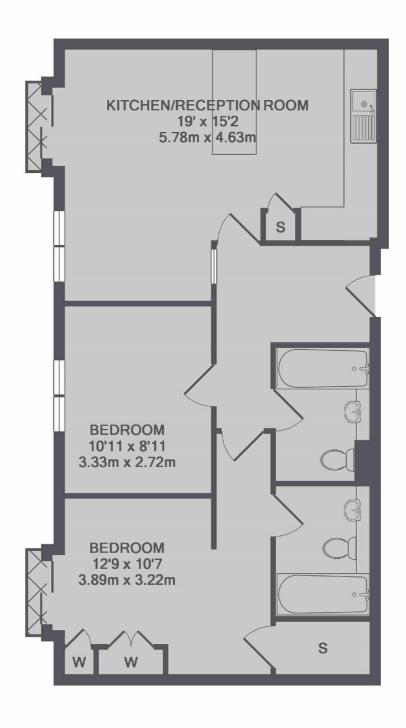

## Bridgewater Square, EC2Y

£3,300 Per week

A newly refurbished two bedroom apartment located within the popular Cobalt Building. The property is comprised of two double bedrooms, two bathrooms and an open plan reception.

## **Features**

New Wood Floor Two Bathroom Two Double Bedrooms Quiet Cul-De-Sac Location Good Transport Links Daytime Porter

Clerkenwell 020 7483 6370 dexters.co.uk

## Bridgewater Square, London, EC2Y

TOTAL APPROX. FLOOR AREA 703 SQ.FT. (65.3 SQ.M.)

Clerkenwell

1b Britton St

EC1M 5NW

020 7483 6370

London

Lettings