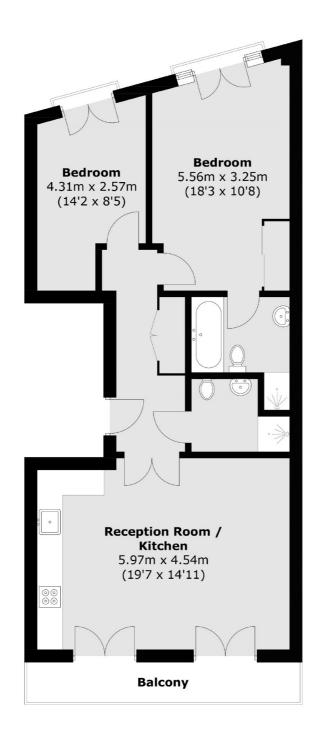

## **Hatton Place, EC1N**

£3,500 Per calendar month

The property offers two spacious double bedrooms, including a principal bedroom with an en-suite shower room, and a large open-plan living area and a private west-facing terrace provides a sunny outdoor space. Within a sought after location, centrally located in the heart of Hatton Garden just moments from Farringdon Station and close to Chancery Lane.

## Hatton Place, London, EC1N

Total area (approx.): 72.2 sq. m (777.2 sq. ft) Balcony: 6.1 sq. m (65.7 sq. ft)

Clerkenwell

1b Britton St

EC1M 5NW

020 7483 6370

London

Lettings