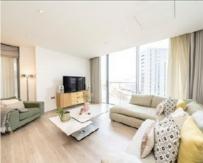

## **Bollinder Place, EC1V**

£3,250 Per calendar month

A luxury apartment with a large open plan living area with a modern kitchen suite and integrated appliances. There are full height windows throughout with great views of the City and Regents Canal. Residents have access to excellent facilities including a lounge, gym, pool and a sauna