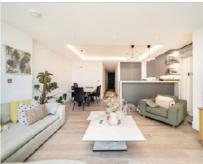

## **Bollinder Place, EC1V**

£3,250 Per calendar month

A luxury apartment with a large open plan living area with a modern kitchen suite and integrated appliances. There are full height windows throughout with great views of the City and Regents Canal. Residents have access to excellent facilities including a lounge, gym, pool and a sauna