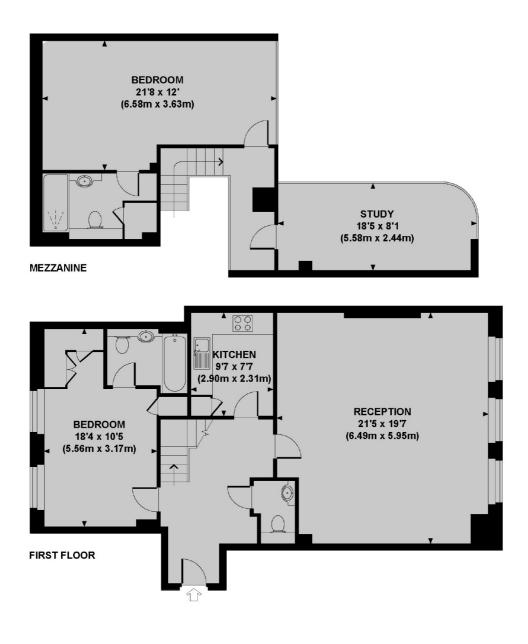

#### Features

1338 Sq/Ft Three Double Bedrooms Three Bath Mezzanine Level Great Transport Links Close To Shops And Bars

### Ludgate Hill, London, EC4M

Approx. gross internal area 1338 Sq Ft. / 124.3 Sq M.

Clerkenwell 1b Britton St London EC1M 5NW Lettings 020 7483 6370 Energy Rating: E. We aim to make our particulars both accurate and reliable. However they are not guaranteed; nor do they form part of an offer or contract. If you require clarification on any points then please contact us, especially if you're traveling some distance to view. Please note that appliances and heating systems have not been tested and therefore no warranties can be given as to their good working order.