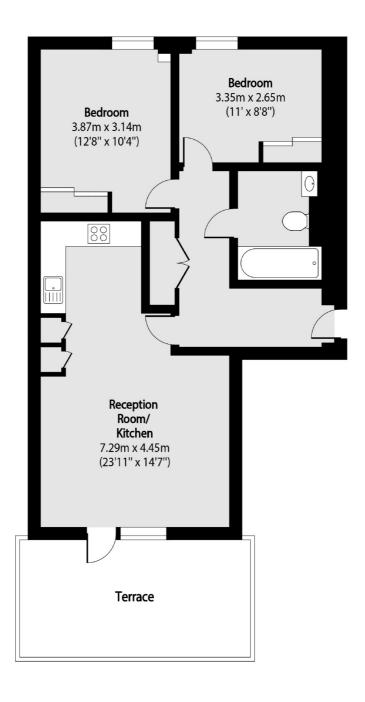

## **Central Street, EC1V**

£3,500 Per calendar month

Modern two double bedroom apartment with a private south-facing terrace. Includes access to a communal rooftop terrace and concierge. Bright and airy with floor-to-ceiling windows and underfloor heating throughout.

## Central Street, London, EC1V

Total area (approx): 67.19 sq m (723 sq. ft)

Terrace total area (approx): 15.40 sq m (166 sq. ft)

Energy Rating: We aim to make our particulars both accurate and reliable. However they are not guaranteed; nor do they form part of an offer or contract. If you require clarification on any points then please contact us, especially if you're traveling some distance to view. Please note that appliances and heating systems have not been tested and therefore no warranties can be given as to their good working order.