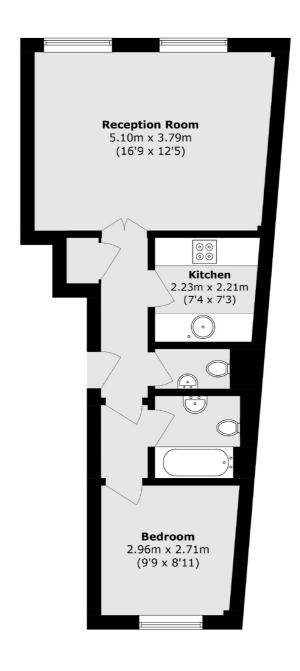

## Ludgate Square, London, EC4M

Total area (approx.): 44.3 sq. m (476.8 sq. ft)

Clerkenwell

1b Britton St

EC1M 5NW

020 7483 6370

London

Lettings