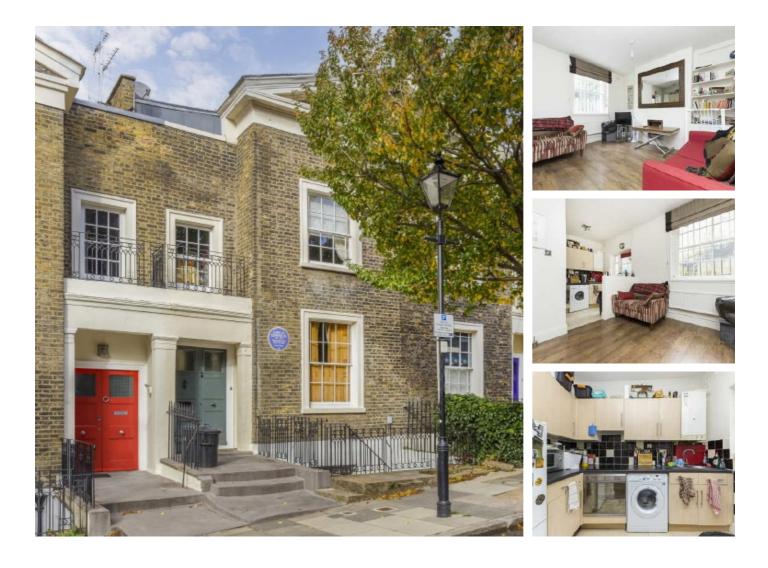

### Wharton Street, WC1X £475 Per week

A smart one bedroom garden flat ideally located on a desirable tree lined street in Finsbury. The property is within a beautiful Georgian conversion and has its own private entrance, wood flooring and a lovely private garden.\*VIDEO VIEWING AVAILABLE

### Wharton Street, London, WC1X