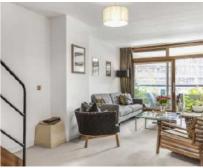

## Barbican, EC2Y

£2,990 Per calendar month

Split level one bedroom flat with a separate dining room apartment within the iconic Barbican complex.

Through the second floor entrance, the upper level comprises entrance hall, original Barbican bathroom in excellent condition and generous bedroom with ample built in storage. An open staircase leads down to a double reception lounge area and separate dining area room with access to a large south facing balcony and semi open plan, mostly original Barbican kitchen.