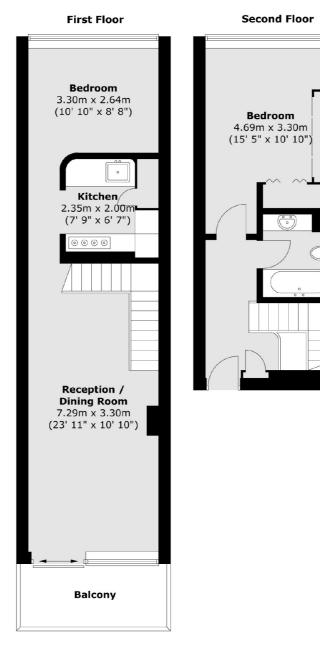

## Barbican, EC2Y

£2,990 Per calendar month

Split level one bedroom flat with a separate dining room apartment within the iconic Barbican complex.

Through the second floor entrance, the upper level comprises entrance hall, original Barbican bathroom in excellent condition and generous bedroom with ample built in storage. An open staircase leads down to a double reception lounge area and separate dining area room with access to a large south facing balcony and semi open plan, mostly original Barbican kitchen.

## Barbican, London, EC2Y

Total area (approx.) : 69.7 sq. m (750 sq. ft) Total balcony area (approx.) : 5.9 sq. m (63 sq. ft)