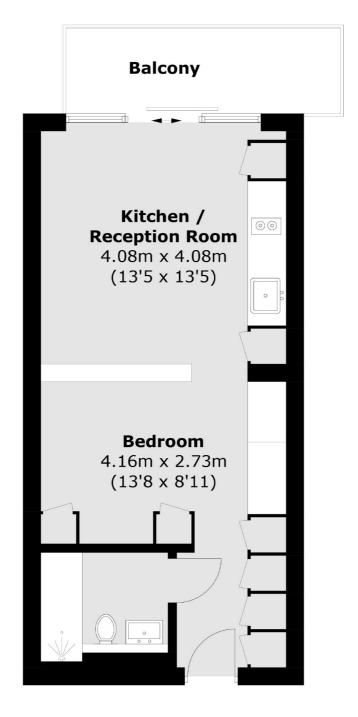

## Moor Lane, London, EC2Y

Total area (approx.): 38.4 sq. m (413.3 sq. ft) Balcony area (approx.): 6.7 sq. m (72.1 sq. ft)

Clerkenwell

1b Britton St

EC1M 5NW

020 7483 6370

London

Lettings