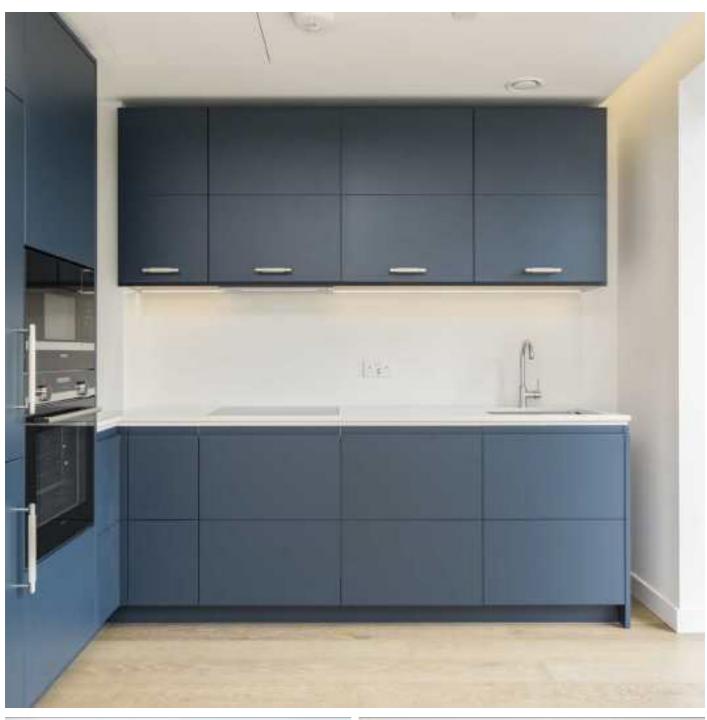

## Jubilee Walk, WC1X

A south facing apartment with stunning views of the City. The apartment has an open-plan kitchen and reception area, double bedrooms, and two luxury bathroom suites. Residents' facilities include a cinema, rooftop gardens, gym and a private dining room.