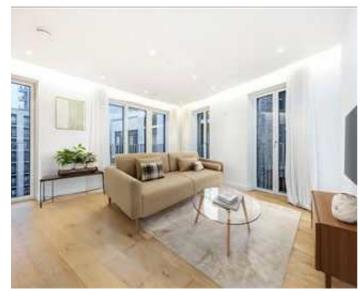

## Jubilee Walk, WC1X

A south facing apartment with stunning views of the City. The apartment has an open-plan kitchen and reception area, double bedrooms, and two luxury bathroom suites. Residents' facilities include a cinema, rooftop gardens, gym and a private dining room.