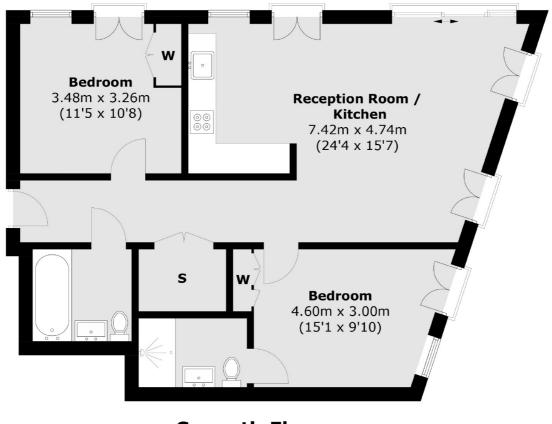

## Jubilee Walk, London, WC1X

**Seventh Floor** 

Total area (approx.): 75.6 sq. m (813.7 sq. ft)

Clerkenwell

1b Britton St

EC1M 5NW

020 7483 6370

London