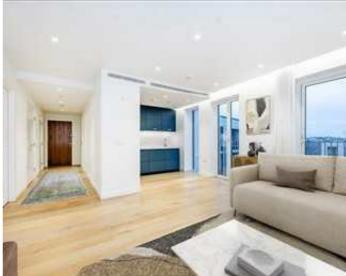

## Jubilee Walk, WC1X

A south facing apartment with stunning views of the City. The apartment has an open-plan kitchen and reception area, double bedrooms, and two luxury bathroom suites. Residents' facilities include a cinema, rooftop gardens, gym and a private dining room.