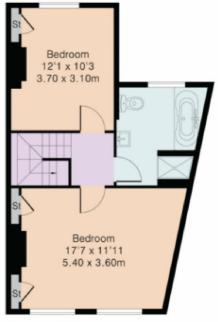

#### Approximate Gross Internal Area 1279 sq ft - 119 sq m

Ground Floor Area 361 sq ft - 34 sq m First Floor Area 456 sq ft - 42 sq m Second Floor Area 462 sq ft - 43 sq m

First Floor

Second Floor