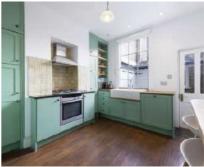

## Arlington Way, EC1R

£5,000 Per calendar month

This stunning Victorian terraced townhouse, spread across three floors and nearly 1,300 square feet, presents an incredible opportunity to reside in the heart of prime Islington. It features three spacious bedrooms, two bathrooms with standalone baths, and a newly refurbished study set within a charming patio garden, this home is ideal for both professionals and families.

#### **Features**

Victorian Terraced House Three Bedrooms Refurbished Study/Office High Ceilings Private Patio Separate Kitchen

Clerkenwell 020 7483 6370 dexters.co.uk