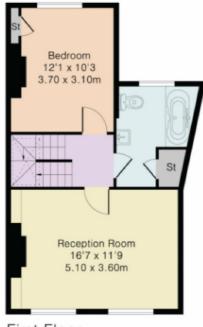

#### Approximate Gross Internal Area 1279 sq ft - 119 sq m

Ground Floor Area 361 sq ft - 34 sq m First Floor Area 456 sq ft - 42 sq m Second Floor Area 462 sq ft - 43 sq m

First Floor

Second Floor