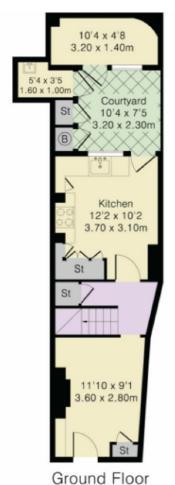

#### Approximate Gross Internal Area 1279 sq ft - 119 sq m

Ground Floor Area 361 sq ft - 34 sq m First Floor Area 456 sq ft - 42 sq m Second Floor Area 462 sq ft - 43 sq m

First Floor

Second Floor