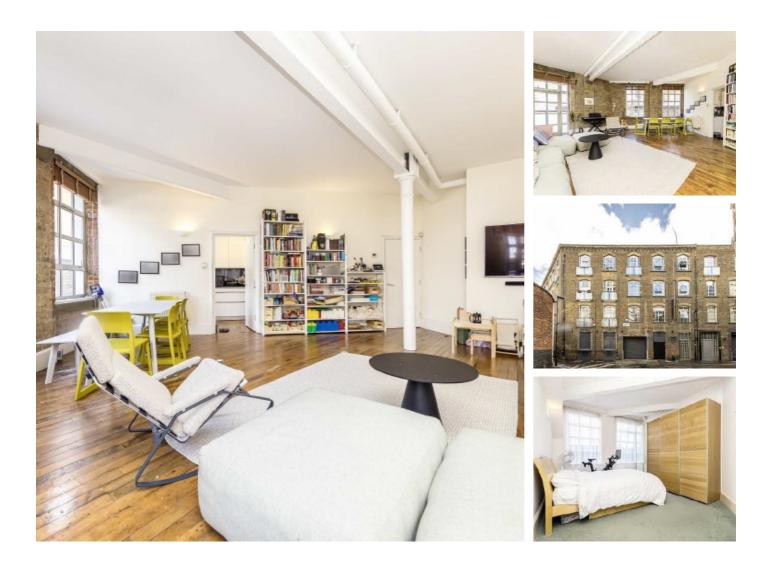

## Dingley Place, EC1V £1,038 Per week

A stylish warehouse conversion within a 19th Century converted tea and coffee factory just off City Road. The apartment has generous proportioned rooms, modern kitchen and large industrial style windows.

There are ample ameninities in the vicinity and the apaprtment is well connected with numerous transport hubs in Clerkenwell, Islington Shoreditch and The City

#### Features

Warehouse conversion Exposed brickwork 1271sqft/118sqm High ceilings Large windows Managed by Dexters