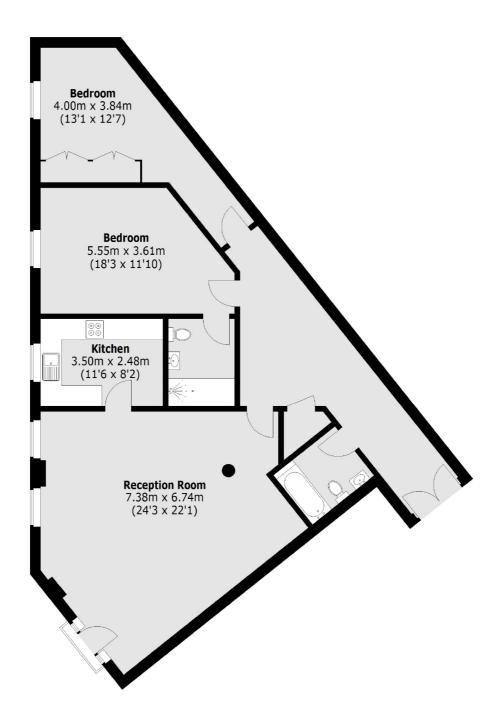

### Dingley Place, London, EC1V

Total area (approx.): 118.1 sq. m (1271.2 sq. ft)

Clerkenwell 1b Britton St London EC1M 5NW Lettings 020 7483 6370 Energy Rating: . We aim to make our particulars both accurate and reliable. However they are not guaranteed; nor do they form part of an offer or contract. If you require clarification on any points then please contact us, especially if you're traveling some distance to view. Please note that appliances and heating systems have not been tested and therefore no warranties can be given as to their good working order.