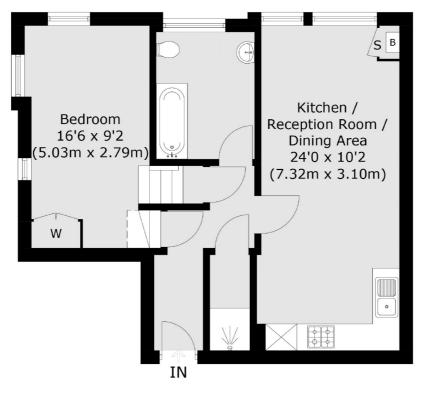

### Lily Place, London, EC1N

Third Floor

Total area (approx.): 68.3 sq. m (735 sq. ft)

Clerkenwell 1b Britton St London EC1M 5NW Lettings 020 7483 6370 Energy Rating: C. We aim to make our particulars both accurate and reliable. However they are not guaranteed; nor do they form part of an offer or contract. If you require clarification on any points then please contact us, especially if you're traveling some distance to view. Please note that appliances and heating systems have not been tested and therefore no warranties can be given as to their good working order.