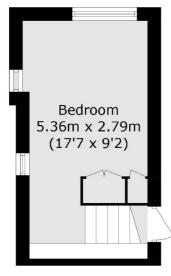

### Lily Place, London, EC1N

Third Floor

Total area (approx.): 68.3 sq. m (735 sq. ft)

Clerkenwell 1b Britton St London EC1M 5NW Lettings 020 7483 6370 Energy Rating: C. We aim to make our particulars both accurate and reliable. However they are not guaranteed; nor do they form part of an offer or contract. If you require clarification on any points then please contact us, especially if you're traveling some distance to view. Please note that appliances and heating systems have not been tested and therefore no warranties can be given as to their good working order.