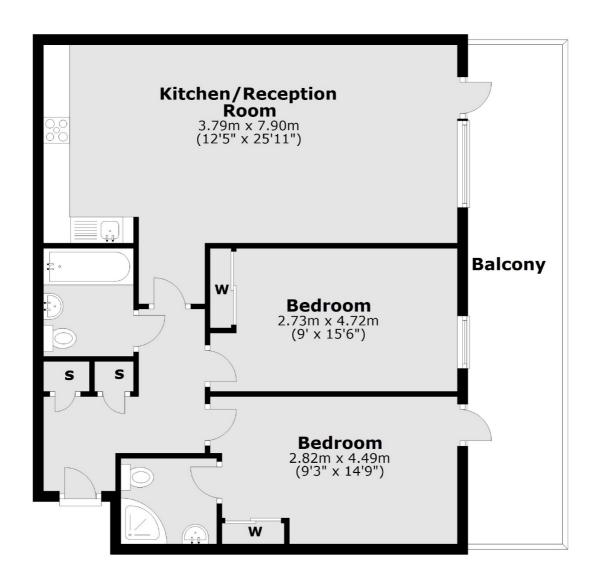

### **First Floor**

Main area: Approx. 73.9 sq. metres (795.4 sq. feet)
Plus balconies, approx. 18.2 sq. metres (196.0 sq. feet)