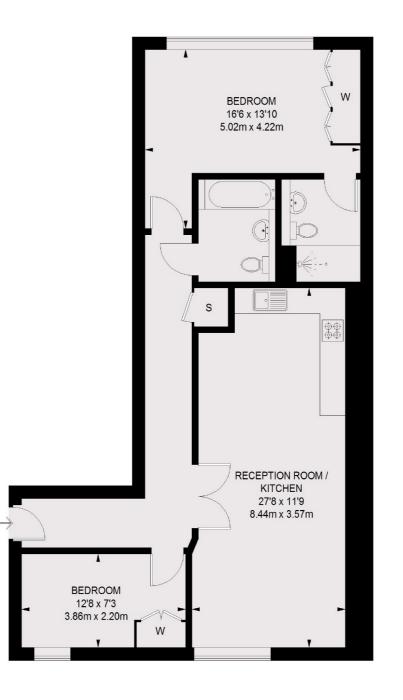

### Hatton Wall, London, EC1N

TOTAL APPROX. FLOOR AREA 842 SQ. FT. (78.26 SQ. M.)

Clerkenwell 1b Britton St London EC1M 5NW Lettings 020 7483 6370 Energy Rating: . We aim to make our particulars both accurate and reliable. However they are not guaranteed; nor do they form part of an offer or contract. If you require clarification on any points then please contact us, especially if you're traveling some distance to view. Please note that appliances and heating systems have not been tested and therefore no warranties can be given as to their good working order.