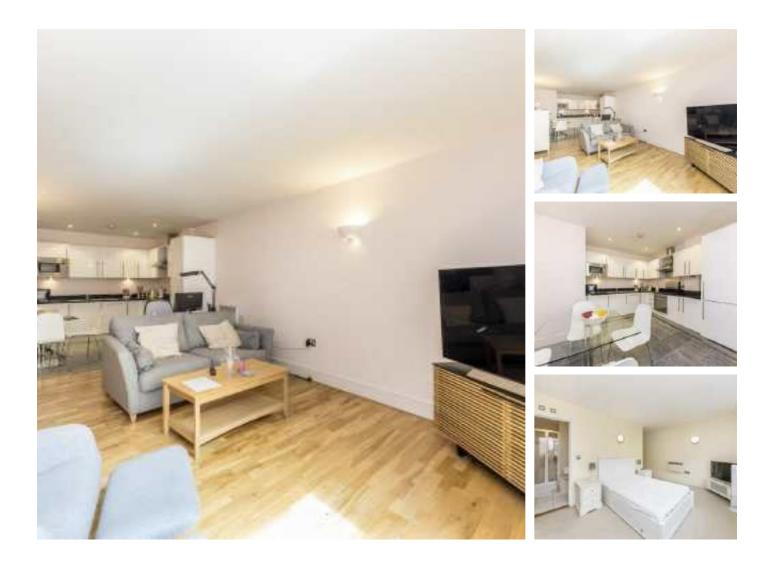

## Hatton Wall, EC1N £3,200 Per week

A bright and spacious furnished apartment just off Hatton Garden. This second floor apartment (with lift) has two double bedrooms (one with en-suite), a further bathroom and a sunny open plan living/dining room.

#### Features

Two Double Bedrooms Two Bathrooms Wood Floors Modern Second Floor with Lift Excellent Location