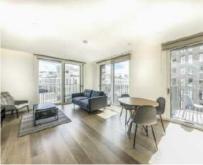

# Jubilee Walk, WC1X

£5,200 Per calendar month

A stunning two bedroom apartment with four balconies, art-deco inspired bathrooms, kitchen and comfort cooling. The corner aspect of the apartment invites plenty of natural light and stunning views of the City's skyline. Residents' facilities include a pool, spa, cinema, rooftop gardens, gym and a function room.

### **Fifth Floor**

Clerkenwell

1b Britton St

EC1M 5NW

020 7483 6370

London

Lettings

Total area (approx.): 84.2 sq. m (906.3 sq. ft) Balcony area : 6.8 sq. m (73.1 sq. ft)