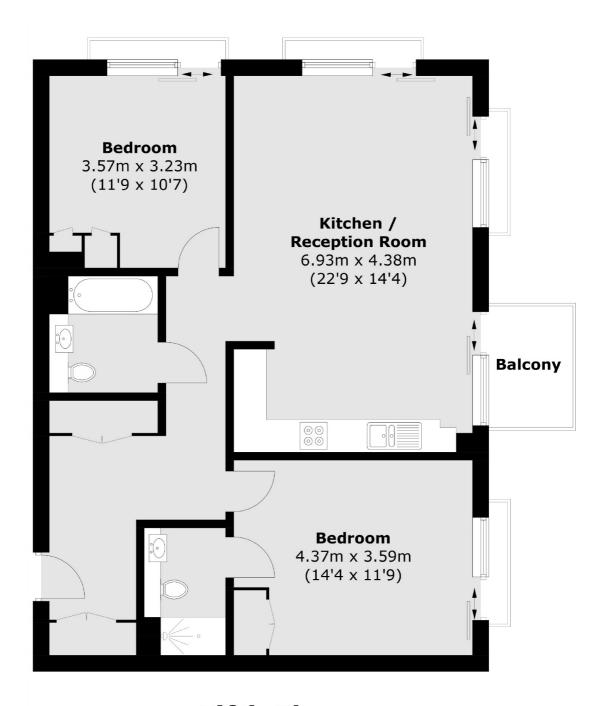

# Jubilee Walk, WC1X

£5,200 Per calendar month

A stunning two bedroom apartment with four balconies, art-deco inspired bathrooms, kitchen and comfort cooling. The corner aspect of the apartment invites plenty of natural light and stunning views of the City's skyline. Residents' facilities include a pool, spa, cinema, rooftop gardens, gym and a function room.

### **Fifth Floor**

Clerkenwell

1b Britton St

EC1M 5NW

020 7483 6370

London

Lettings

Total area (approx.): 84.2 sq. m (906.3 sq. ft) Balcony area : 6.8 sq. m (73.1 sq. ft)