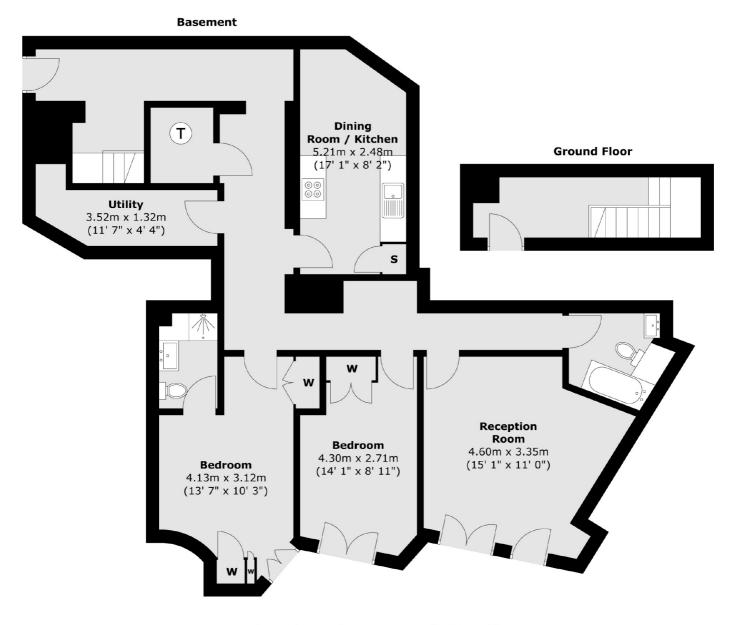

### City Road, London, EC1V

Total area (approx.) : 111.4 sq. m (1199 sq. ft)

Clerkenwell 1b Britton St London EC1M 5NW Lettings 020 7483 6370 Energy Rating: . We aim to make our particulars both accurate and reliable. However they are not guaranteed; nor do they form part of an offer or contract. If you require clarification on any points then please contact us, especially if you're traveling some distance to view. Please note that appliances and heating systems have not been tested and therefore no warranties can be given as to their good working order.