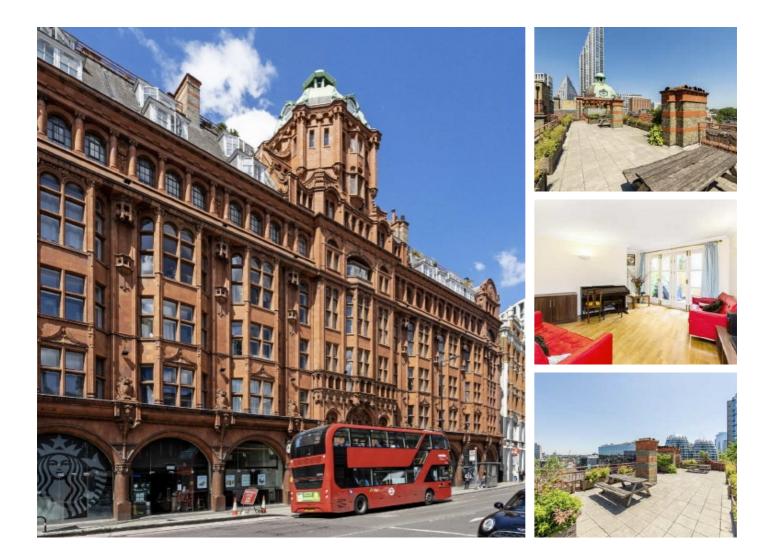

## City Road, EC1V £575 Per week

UNDER OFFER - A large (1200sq ft approx) two double bedroom garden apartment in a quiet Grade II listed building. The property has an extra study area, separate kitchen, generous size rooms and storage areas. Residents have access to a stunning communal roof terrace and daytime concierge. Managed by Dexters

In the heart of the East London Tech City, Imperial Hall is located less than 100 feet from Old Street station, and a short walk to all the trendy bars, restaurants and supermarkets

#### Features

Private Garden Two Bathrooms Communal Terrace Daytime Concierge Study Managed by Dexters