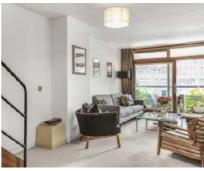

## Barbican, EC2Y

£2,999 Per calendar month

Split level one bed with a separate dining room apartment within the iconic Barbican complex for let.

Through the second floor entrance, the upper level comprises entrance hall, original Barbican bathroom in excellent condition and generous bedroom with ample built in storage. An open staircase leads down to a double reception lounge area and separate dining area room with access to a large south facing balcony and semi open plan, mostly original Barbican kitchen.