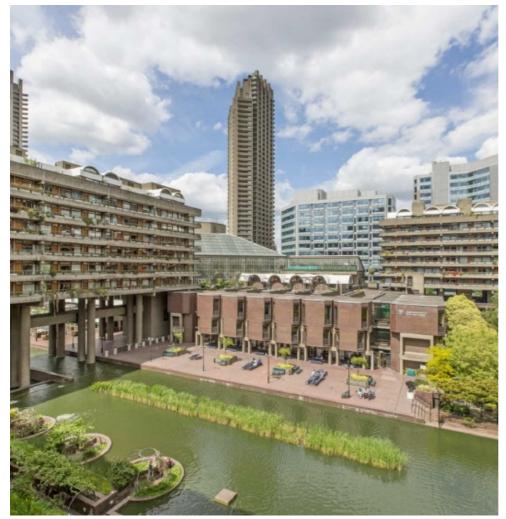

## Barbican, EC2Y

£2,999 Per calendar month

Split level one bed with a separate dining room apartment within the iconic Barbican complex for let.

Through the second floor entrance, the upper level comprises entrance hall, original Barbican bathroom in excellent condition and generous bedroom with ample built in storage. An open staircase leads down to a double reception lounge area and separate dining area room with access to a large south facing balcony and semi open plan, mostly original Barbican kitchen.

Safe and quiet, the Barbican offers many amenities including the world famous Barbican Centre with its Galleries and theatres, large communal gardens, porter service, cafés and convenience stores.