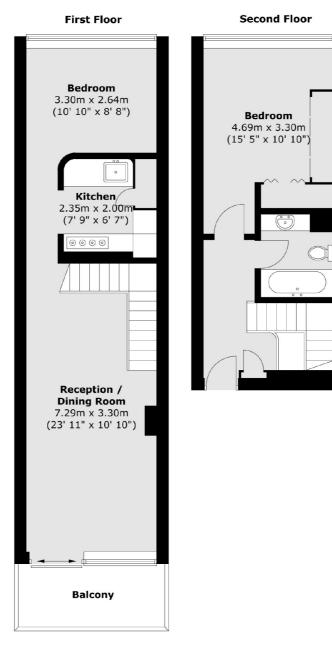

## Barbican, EC2Y

£2,999 Per calendar month

Split level one bed with a separate dining room apartment within the iconic Barbican complex for let.

Through the second floor entrance, the upper level comprises entrance hall, original Barbican bathroom in excellent condition and generous bedroom with ample built in storage. An open staircase leads down to a double reception lounge area and separate dining area room with access to a large south facing balcony and semi open plan, mostly original Barbican kitchen.

## Barbican, London, EC2Y

Total area (approx.) : 69.7 sq. m (750 sq. ft) Total balcony area (approx.) : 5.9 sq. m (63 sq. ft)

020 7483 6370