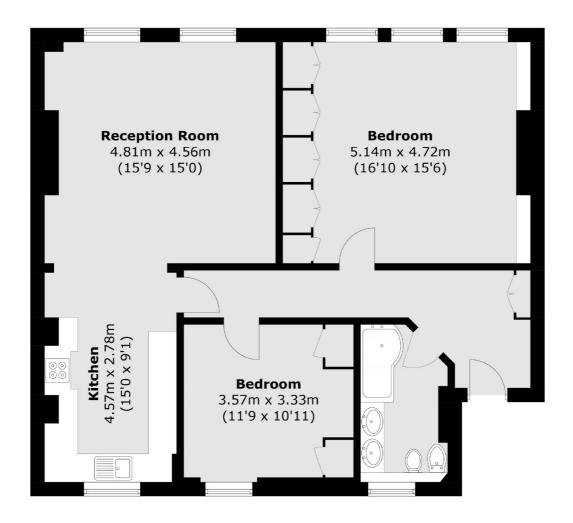

### Gray's Inn Road, London, WC1X

Total area (approx.): 92.9 sq. m (1,000.0 sq. ft)

Clerkenwell

1b Britton St

EC1M 5NW

020 7483 6370

London

Lettings