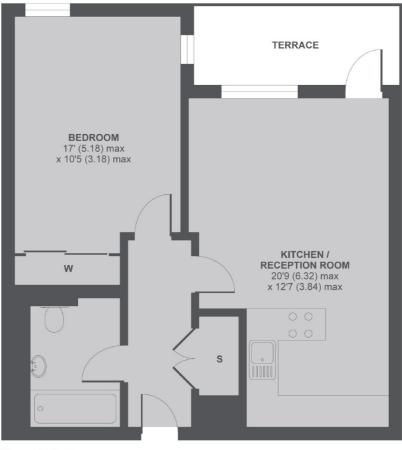

### Dance Square, London, EC1V

**Ground Floor** 

#### Dance Square, EC1V MAIN HOUSE APPROX FLOOR AREA 538 SQ.FT 49.9 SQ.M

Copyright nichecom.co.uk 2017 REF: 218599

Clerkenwell 1b Britton St London EC1M 5NW Lettings 020 7483 6370 Energy Rating: C. We aim to make our particulars both accurate and reliable. However they are not guaranteed; nor do they form part of an offer or contract. If you require clarification on any points then please contact us, especially if you're traveling some distance to view. Please note that appliances and heating systems have not been tested and therefore no warranties can be given as to their good working order.