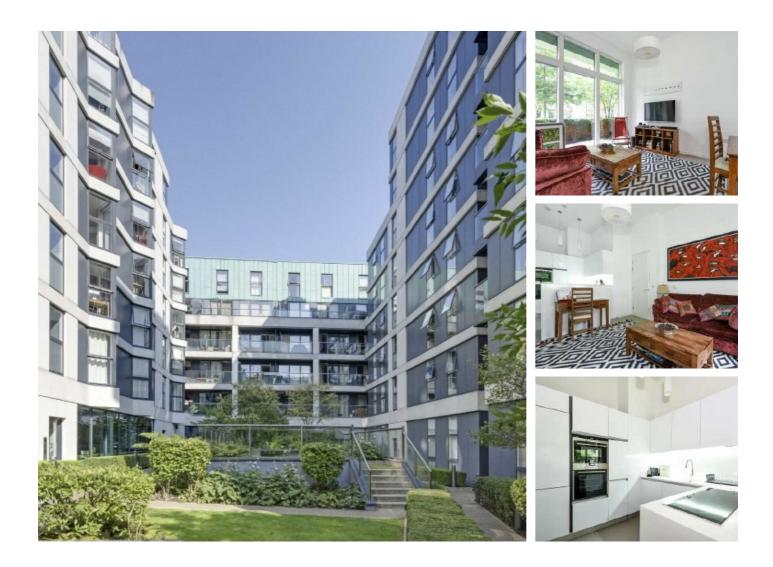

## Dance Square, EC1V £2,700 Per calendar month

A modern apartment with double height ceilings in a quiet and secured development. The apartment has floor to a ceiling windows, a spacious open plan reception, underfloor heating and access to a private patio. Parking by separate negotiation

Dance Square is ideally located with a range of local supermarkets and local shops along with the famous Whitecross Street food market moments away. Old Street and Barbican underground stations are less than half a mile away.

#### Features

Secured Entrance 24 Hour Concierge Double Height Ceilings Private Patio Fantastic Location Communal Gardens