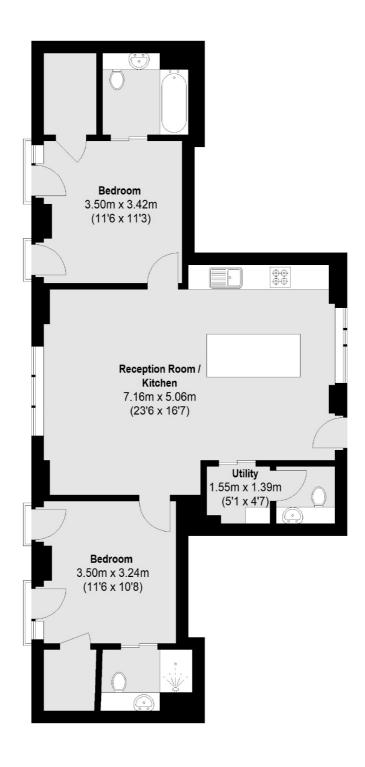

## Baldwins Gardens, London, EC1N

Total area (approx.): 79.78 sq. m (859 Sq. ft)

020 7483 6370

Clerkenwell