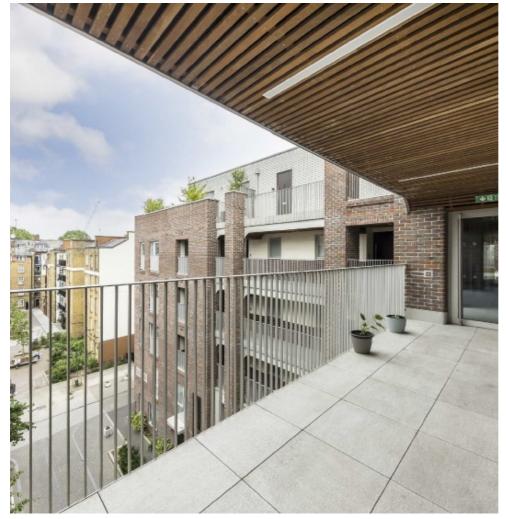

## **Baldwins Gardens, EC1N**

£4,800 Per calendar month

A stunning apartment in an exclusive complex with three bathrooms, private terrace and a spacious reception room with windows on either side of the room bringing in plenty of natural light throughout the day.

## **Features**

Private Terrace Two Double Bedrooms Two Ensuite and One WC Lift Access Underfloor Heating Central Location

Clerkenwell 020 7483 6370 dexters.co.uk