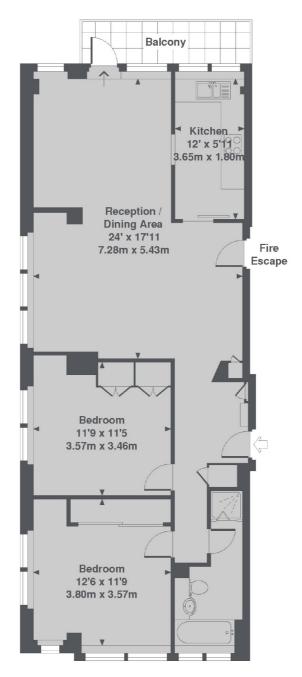

## Warwick Lane, London, EC4M

Amen Lodge, Warwick Lane, EC4M Total Approx. Floor area 867 Sq. Ft. (80.5 Sq. M.)

Clerkenwell 1b Britton St London EC1M 5NW Lettings 020 7483 6370 Energy Rating: C. We aim to make our particulars both accurate and reliable. However they are not guaranteed; nor do they form part of an offer or contract. If you require clarification on any points then please contact us, especially if you're traveling some distance to view. Please note that appliances and heating systems have not been tested and therefore no warranties can be given as to their good working order.