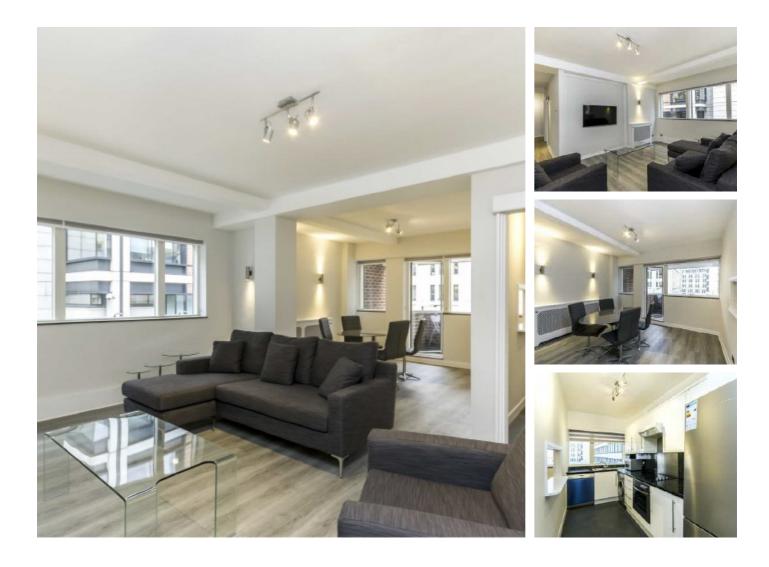

## Warwick Lane, EC4M £3,550 Per calendar month

A modern apartment in the heart of the City offering plenty of natural light, two double bedrooms, solid flooring and a spacious balcony.

Blackfriars, St Pauls and City Thameslink stations are all within walking distance offering excellent underground and national rail links. Whilst a variety of shops, supermarkets and restaurants can be found at One New Change

### Features

Two Double Bedrooms Private Balcony Excellent Transport Links Furnished Perfect Location Porter