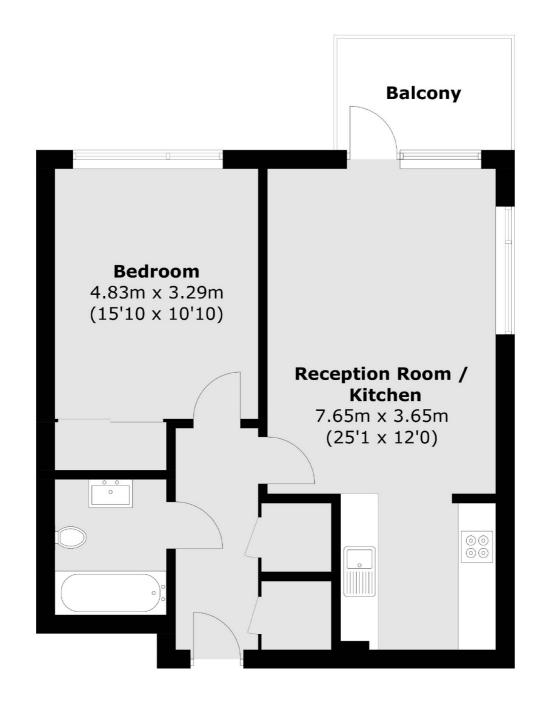

## Pear Tree Street, London, EC1V

Total area (approx.): 53.5 sq. m (575.9 sq. ft) Balcony area (approx.): 5.0 sq. m (53.8 sq. ft)

Clerkenwell

1b Britton St

EC1M 5NW

020 7483 6370

London

Lettings