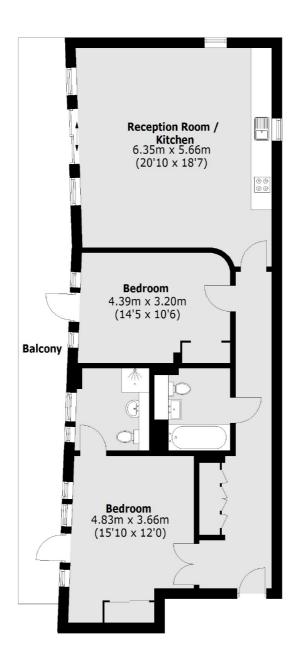

### Central Street, London, EC1V

#### **Fiveth Floor**

Total area (approx.): 91.8 sq. m (988.1 sq. ft) Balcony area: 22.9 sq. m (246.5 sq. ft)

020 7483 6370