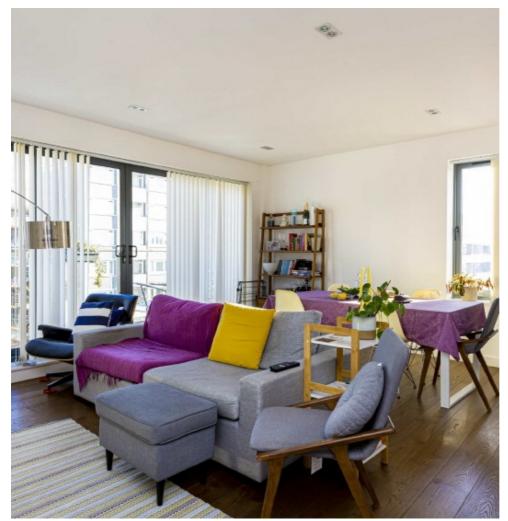

## **Central Street, EC1V**

£3,900 Per calendar month

A two bedroom luxury penthouse apartment, with a massive private terrace on Central Street. Spacious living space, larger than average bedrooms, and two high spec bathrooms make this penthouse perfect for a professional or corporate let.

### **Features**

Penthouse Apartment Two Bedrooms Two Bathrooms Private Terrace High Spec Furnished

Clerkenwell 020 7483 6370 dexters.co.uk