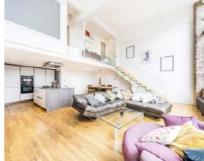

## **Summers Street, EC1R**

£4,950 Per calendar month

A stunning loft style apartment in a former ink factory with an expansive reception room with large industrial style windows and high ceilings. The apartment has been beautifully renovated without losing any of its industrial flair.

## **Features**

Former Ink Factory Lift Access Two Double Bedrooms Duplex Exposed Brick Work Loft Style Conversion

Clerkenwell 020 7483 6370 dexters.co.uk