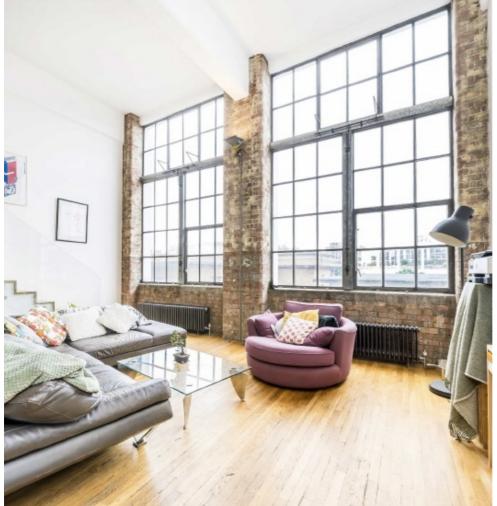

## **Summers Street, EC1R**

£4,950 Per calendar month

A stunning loft style apartment in a former ink factory with an expansive reception room with large industrial style windows and high ceilings. The apartment has been beautifully renovated without losing any of its industrial flair.

## **Features**

Former Ink Factory Lift Access Two Double Bedrooms Duplex Exposed Brick Work Loft Style Conversion

Clerkenwell 020 7483 6370 dexters.co.uk