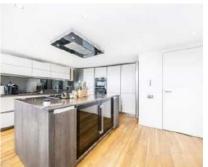

## **Summers Street, EC1R**

£4,950 Per calendar month

A stunning loft style apartment in a former ink factory with an expansive reception room with large industrial style windows and high ceilings. The apartment has been beautifully renovated without losing any of its industrial flair.