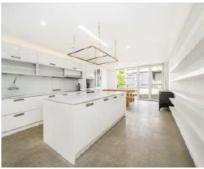

## Pear Tree Street, EC1V

£4,198 Per calendar month

A stylish apartment spanning almost 1,200sqft, featuring a large living room with double aspect windows. It also includes access to a generous private patio garden, perfect for summer enjoyment. The apartment features tiled flooring throughout with underfloor heating and equal-sized bedrooms, each with recently refurbished bathrooms and access to balconies. The tenancy will be managed by Dexters.