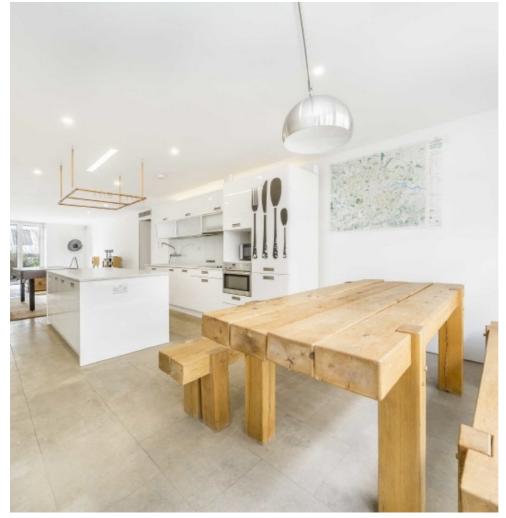

## Pear Tree Street, EC1V

£4,198 Per calendar month

A stylish apartment spanning almost 1,200sqft, featuring a large living room with double aspect windows. It also includes access to a generous private patio garden, perfect for summer enjoyment. The apartment features tiled flooring throughout with underfloor heating and equal-sized bedrooms, each with recently refurbished bathrooms and access to balconies. The tenancy will be managed by Dexters.

## **Features**

Private Decked Garden Equal Sized Bedrooms Huge Living Room Juliet Balconies Underfloor heating Managed by Dexters

Clerkenwell 020 7483 6370 dexters.co.uk