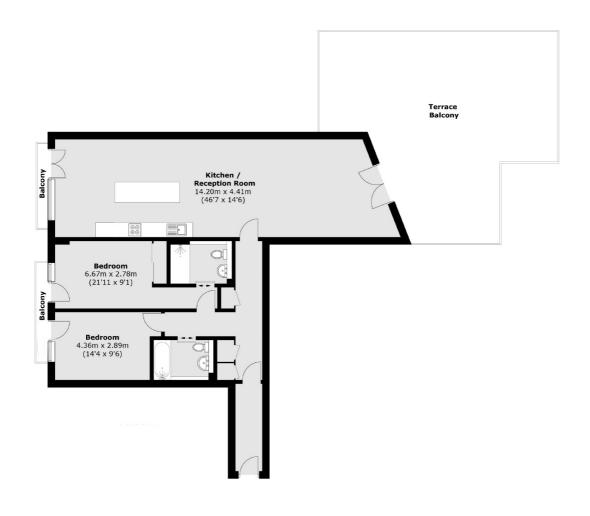

## Pear Tree Street, EC1V

£4,198 Per calendar month

A stylish apartment spanning almost 1,200sqft, featuring a large living room with double aspect windows. It also includes access to a generous private patio garden, perfect for summer enjoyment. The apartment features tiled flooring throughout with underfloor heating and equal-sized bedrooms, each with recently refurbished bathrooms and access to balconies. The tenancy will be managed by Dexters.

## Pear Tree Street, London, EC1V

Total area (approx.): 109.0 sq. m (1,173.3 sq. ft) Balcony / Terrace : 67.7 sq. m (728.7 sq. ft)