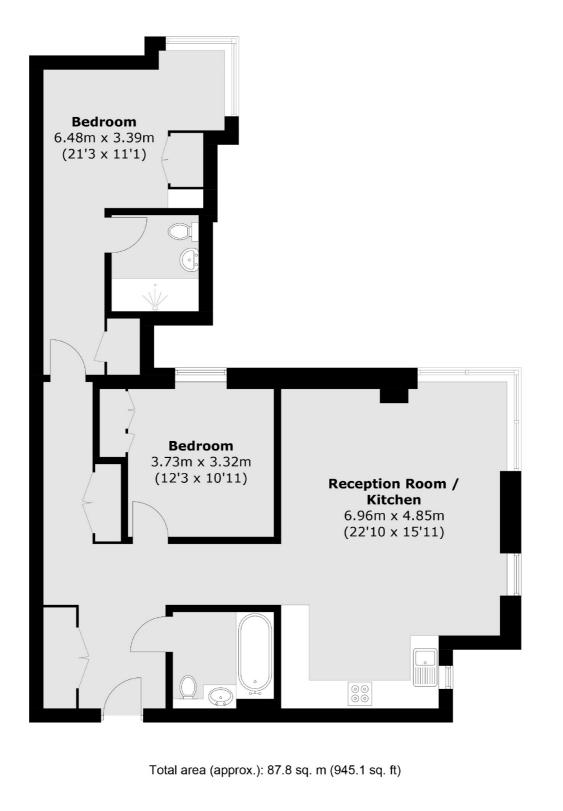

## Bollinder Place, EC1V £4,300 Per calendar month

A luxury apartment, spanning just under 1000 square feet, is the latest iconic tower of the 250 City Road development. Available furnished or unfurnished (subject to offer). It features an expansive open-plan living area seamlessly integrated with a modern kitchen suite, complete with high-end appliances. Throughout the apartment, full-height windows offer breathtaking views of the City and residents can enjoy access to a wealth of top-notch amenities, including a stylish lounge, gym, pool and spa.