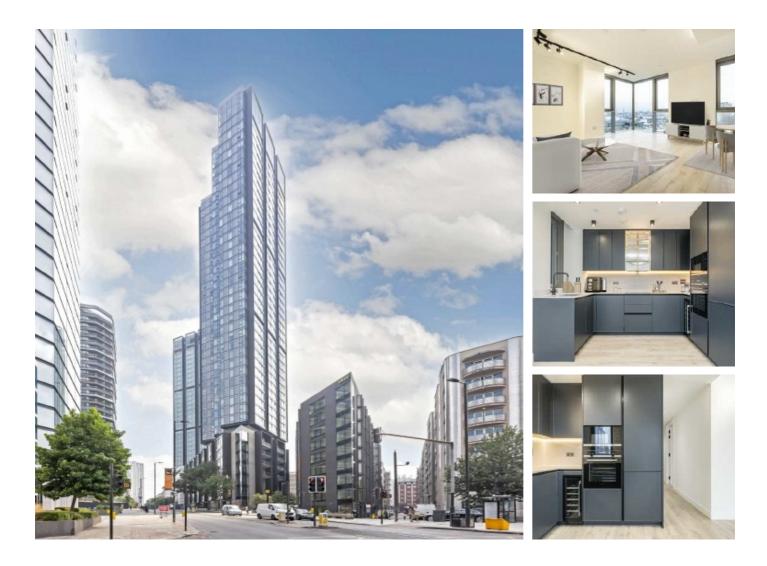

## Bollinder Place, EC1V £4,300 Per calendar month

A luxury apartment, spanning just under 1000 square feet, is the latest iconic tower of the 250 City Road development. Available furnished or unfurnished (subject to offer). It features an expansive open-plan living area seamlessly integrated with a modern kitchen suite, complete with high-end appliances. Throughout the apartment, full-height windows offer breathtaking views of the City and residents can enjoy access to a wealth of top-notch amenities, including a stylish lounge, gym, pool and spa.

## Features

Furnished / Unfurnished 24 Hour Concierge Pool, Gym & Spa Comfort Cooling Resident's Lounge Communal Gardens