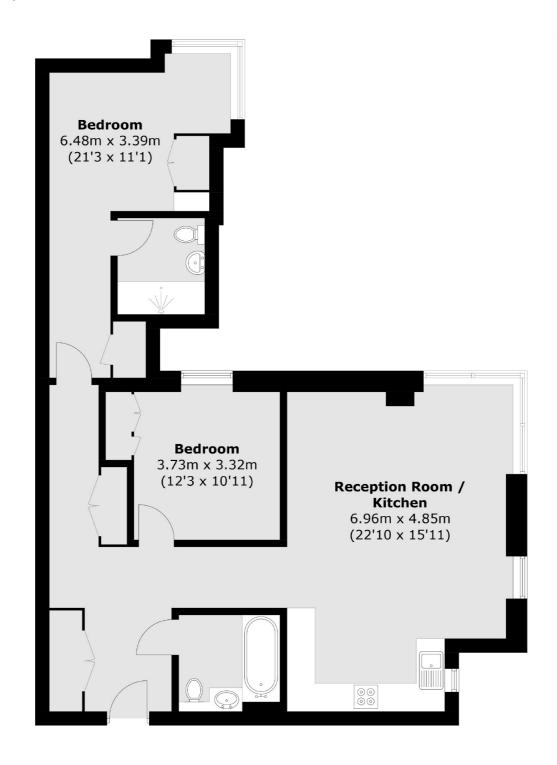

## Bollinder Place, London, EC1V

Total area (approx.): 87.8 sq. m (945.1 sq. ft)

Clerkenwell

1b Britton St

EC1M 5NW

020 7483 6370

London

Lettings