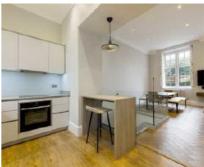

## Rosebery Avenue, EC1R

£4,767 Per calendar month

A stunning newly refurbished 3 bed apartment in the historic former headquarters of Thames Water. Situated over the top two floors of this impressive Grade II listed building, the property benefits from double height ceilings, parquet flooring, landscaped communal grounds, concierge, private function room and communal gym.

## **Features**

Grade II Listed
Double Height ceilings
Over 1,100 sqft
Newly refurbished
Concierge
Communal Gym
Lift Access

Clerkenwell 020 7483 6370 dexters.co.uk