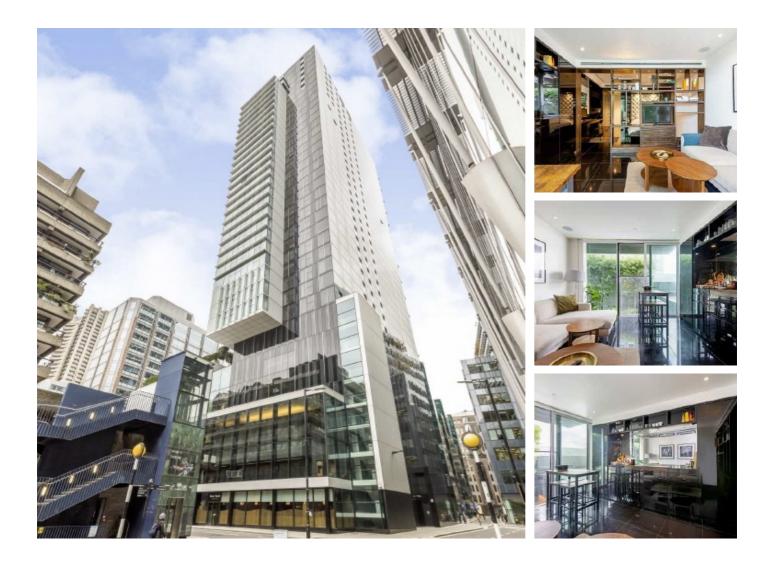

# Moor Lane, EC2Y £2,450 Per calendar month

A luxury galley suite on a high floor with views of London. Professionals will enjoy sunset views from the balcony, as well as the communal advantages of the 24 hour concierge, gym, restaurant, cocktail bar, cinema and meeting rooms. The tenancy will be Managed by Dexters

#### Features

Luxury Apartment Residents' Club Modern Bathroom Cinema Gym Managed by Dexters

The Heron is located next to Moorgate underground and just under a half mile to Liverpool Street and Barbican stations.