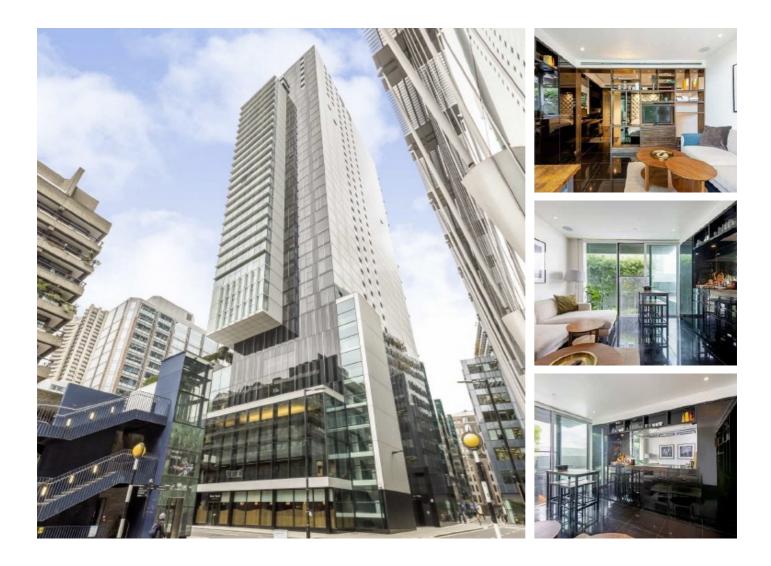

# Moor Lane, EC2Y £2,600 Per calendar month

A luxury galley suite on a high floor with views of London. Professionals will enjoy sunset views from the balcony, as well as the communal advantages of the 24 hour concierge, gym, restaurant, cocktail bar, cinema and meeting rooms. The tenancy will be Managed by Dexters

The Heron is located next to Moorgate underground and just under a half mile to Liverpool Street and Barbican stations.

#### Features

Luxury Apartment Residents' Club Modern Bathroom Cinema Gym Managed by Dexters