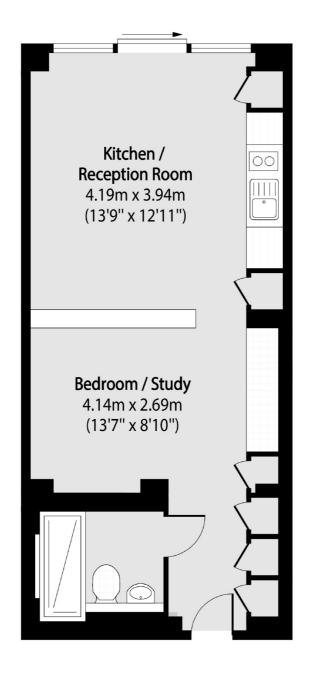

## Total area (approx): 38.55 sq m (415 sq. ft)

Clerkenwell 1b Britton St London EC1M 5NW Lettings 020 7483 6370 Energy Rating: . We aim to make our particulars both accurate and reliable. However they are not guaranteed; nor do they form part of an offer or contract. If you require clarification on any points then please contact us, especially if you're traveling some distance to view. Please note that appliances and heating systems have not been tested and therefore no warranties can be given as to their good working order.