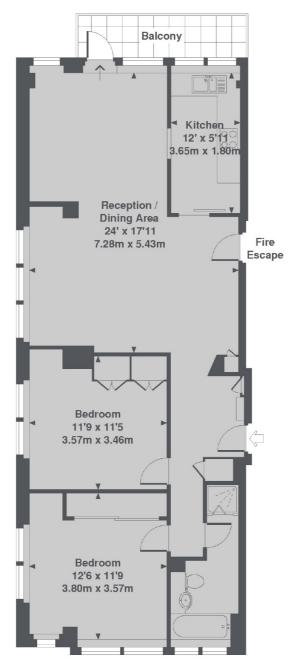

### Warwick Lane, London, EC4M

Amen Lodge, Warwick Lane, EC4M Total Approx. Floor area 867 Sq. Ft. (80.5 Sq. M.)

Clerkenwell