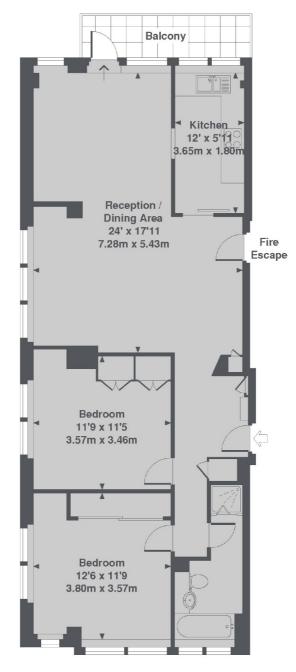

### Warwick Lane, London, EC4M

Amen Lodge, Warwick Lane, EC4M Total Approx. Floor area 867 Sq. Ft. (80.5 Sq. M.)

Clerkenwell

1b Britton St

EC1M 5NW

020 7483 6370

London

Lettings