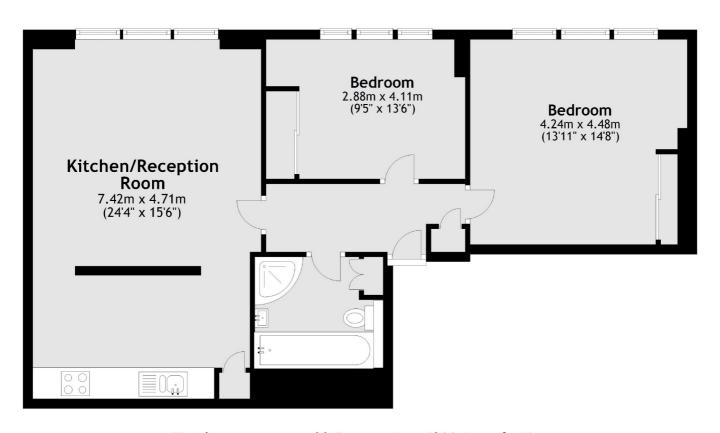

## Hatton Garden, EC1N

£3,150 Per calendar month

A spacious apartment arranged over the 3rd floor of this boutique apartment block. The apartment offers bright accommodation thanks to the large industrial style windows. There is a large open plan living/dining area, two good size rooms and a modern fitted kitchen.

## Hatton Garden, London, EC1N

Total area: approx. 80.5 sq. metres (866.1 sq. feet)

Clerkenwell

1b Britton St

EC1M 5NW

020 7483 6370

London

Lettings