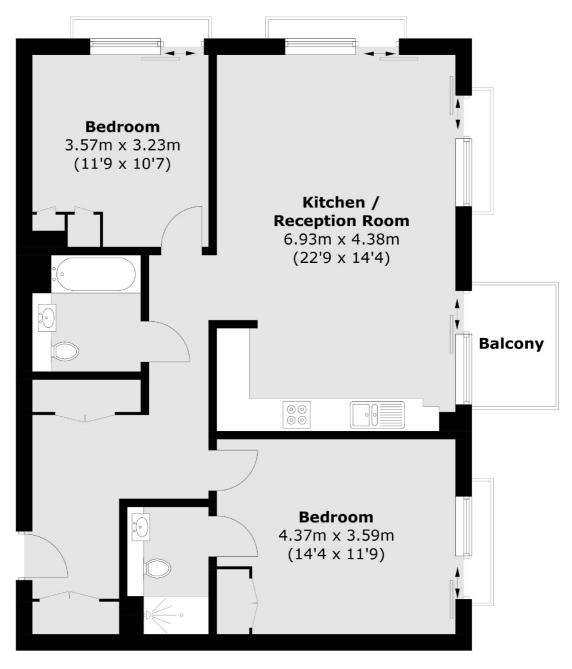

## Jubilee Walk, WC1X

£4,000 Per calendar month

A stunning two bedroom apartment with four balconies, art-deco inspired bathrooms, kitchen and comfort cooling. The corner aspect of the apartment invites plenty of natural light and stunning views of the City's skyline. Residents' facilities include a pool, spa, cinema, rooftop gardens, gym and a function room.

### Jubilee Walk, London, WC1X

Total area (approx.): 84.2 sq. m (906.3 sq. ft) Balcony area : 6.8 sq. m (73.1 sq. ft)

Clerkenwell

1b Britton St

EC1M 5NW

020 7483 6370

London

Lettings