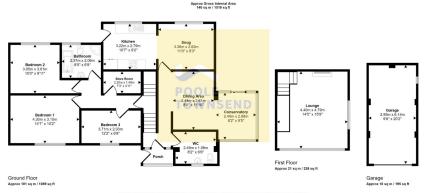

• 3 bedrooms

· Council tax band E

This is a delightful home, situated in a cul-de-sac style road within the village which is surrounded by picturesque open countryside. The split-level accommodation is well presented, featuring a first floor lounge with dual aspect views, a dining room with open access to a conservatory that overlooks the garden, an open plan kitchen with snug alongside, plus 3 bedrooms, store room/walk-in wardrobe, spacious cloakroom/ WC and a 4-piece bathroom. Private driveway parking is available, leading to a larger size garage and landscaped garden with extensive lawn and patio. The property also features a garden store, uPVC double glazing and LPG central heating system.