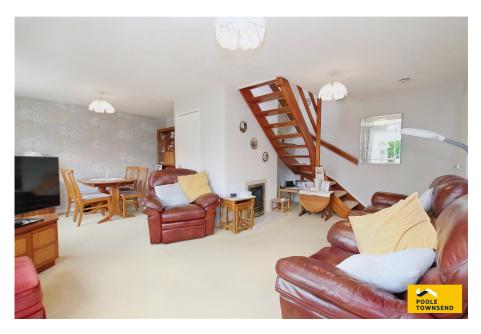

Denotes have height below 1.5m

Denotes have height below 1.5m

This semi-detached bungalow is located in a sought after part of the town, benefiting from a passing bus service that is just a few stops away from the town centre. The accommodation has been extended and includes a large loft room in addition to the ground floor accommodation where there is a spacious lounge/dining room, modern fitted kitchen, two bedrooms and a shower room. There is modern UPVC framed double glazing throughout and also a gas-fired central heating system with a condensing boiler. There are areas of garden to the front and rear, a private driveway and an integral garage. No upper chain.