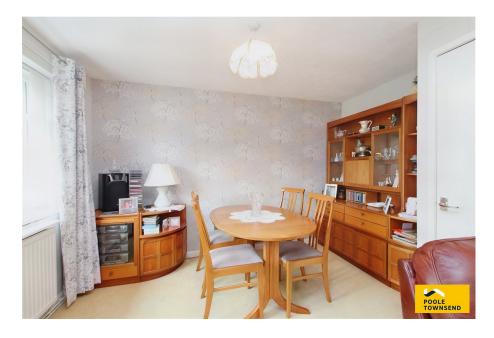

Denotes have height below 1.5m

Denotes have height below 1.5m

This semi-detached bungalow is located in a sought after part of the town, benefiting from a passing bus service that is just a few stops away from the town centre. The accommodation has been extended and includes a large loft room in addition to the ground floor accommodation where there is a spacious lounge/dining room, modern fitted kitchen, two bedrooms and a shower room. There is modern UPVC framed double glazing throughout and also a gas-fired central heating system with a condensing boiler. There are areas of garden to the front and rear, a private driveway and an integral garage. No upper chain.