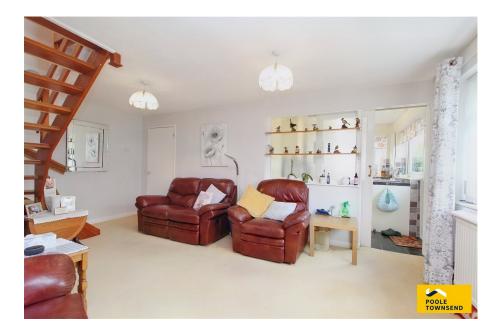

Denotes have height below 1.5m

Denotes have height below 1.5m

This semi-detached bungalow is located in a sought after part of the town, benefiting from a passing bus service that is just a few stops away from the town centre. The accommodation has been extended and includes a large loft room in addition to the ground floor accommodation where there is a spacious lounge/dining room, modern fitted kitchen, two bedrooms and a shower room. There is modern UPVC framed double glazing throughout and also a gas-fired central heating system with a condensing boiler. There are areas of garden to the front and rear, a private driveway and an integral garage. No upper chain.