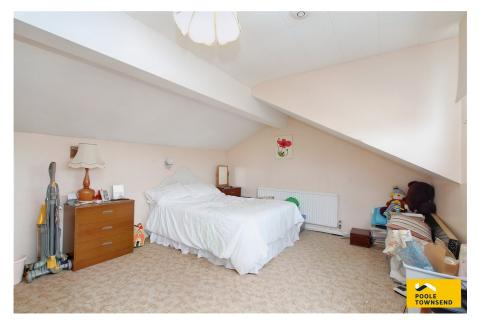

Loft Room

4.97m x 3.57m

10.4° x 110°

Loft Room

Approx 21 sq m / 222 sq ft

Command Floor

Approx 81 sq m / 87 sq ft

Denotes have height below 1.5m

Denotes have height below 1.5m

Denotes have height below 1.5m

This semi-detached bungalow is located in a sought after part of the town, benefiting from a passing bus service that is just a few stops away from the town centre. The accommodation has been extended and includes a large loft room in addition to the ground floor accommodation where there is a spacious lounge/dining room, modern fitted kitchen, two bedrooms and a shower room. There is modern UPVC framed double glazing throughout and also a gas-fired central heating system with a condensing boiler. There are areas of garden to the front and rear, a private driveway and an integral garage. No upper chain.