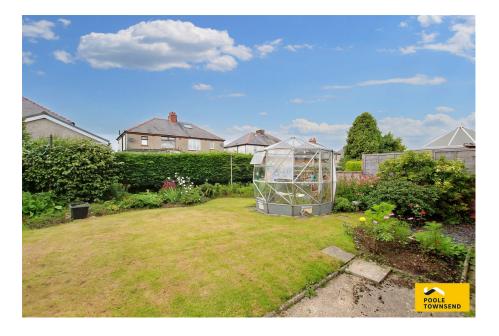

Denotes have height below 1.5m

Denotes have height below 1.5m

This semi-detached bungalow is located in a sought after part of the town, benefiting from a passing bus service that is just a few stops away from the town centre. The accommodation has been extended and includes a large loft room in addition to the ground floor accommodation where there is a spacious lounge/dining room, modern fitted kitchen, two bedrooms and a shower room. There is modern UPVC framed double glazing throughout and also a gas-fired central heating system with a condensing boiler. There are areas of garden to the front and rear, a private driveway and an integral garage. No upper chain.