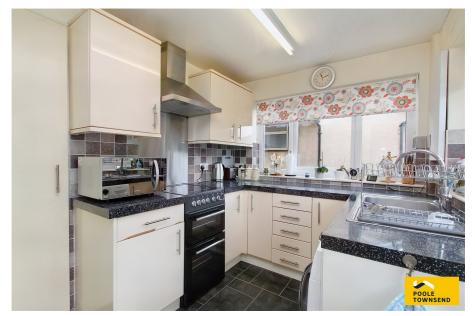

Ritchen

2.76 x 2.23m

90° x 7.4"

Shower

1.77m x 1.76m

1.77m x 3.04m

3.2 m x 5.3m

90° x 110°

Denotes have height below 1.5m

Denotes have height below 1.5m

This semi-detached bungalow is located in a sought after part of the town, benefiting from a passing bus service that is just a few stops away from the town centre. The accommodation has been extended and includes a large loft room in addition to the ground floor accommodation where there is a spacious lounge/dining room, modern fitted kitchen, two bedrooms and a shower room. There is modern UPVC framed double glazing throughout and also a gas-fired central heating system with a condensing boiler. There are areas of garden to the front and rear, a private driveway and an integral garage. No upper chain.