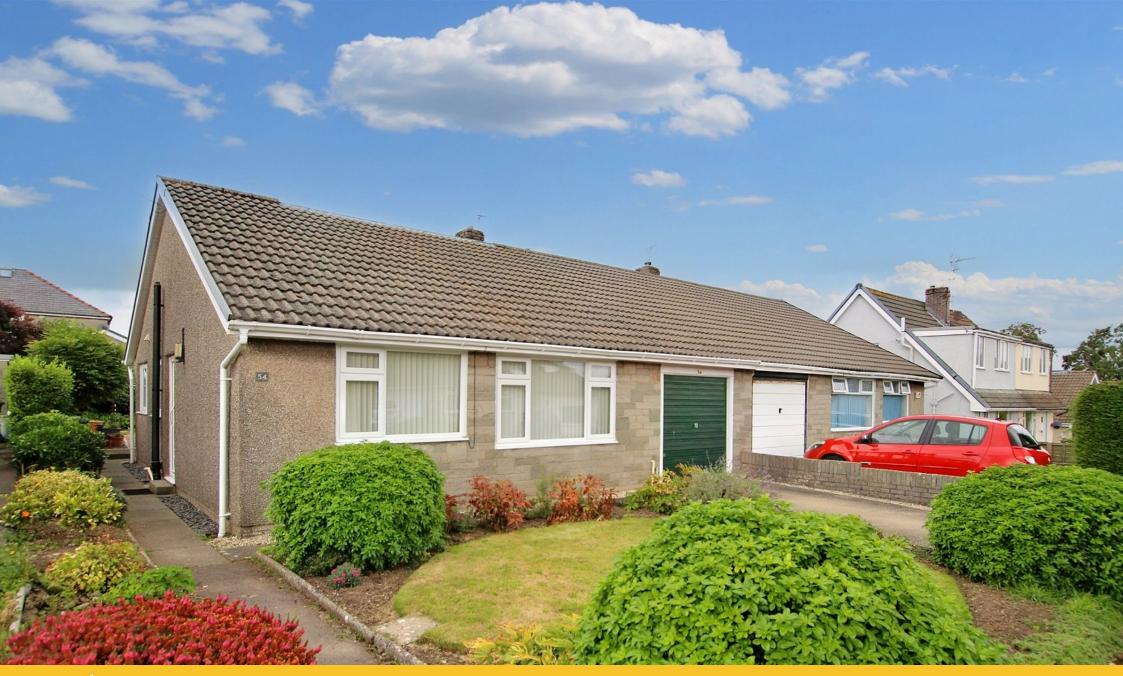

## Rusland Crescent, Ulverston, LA12 9LX

£270,000

Freehold

- Council tax band C
- Semi-detached bungalow
- Off road parking and garage
- 2 bedrooms and spacious loft room
- Sought after location
- Modern kitchen and shower Open plan living area room
- Gardens and greenhouse
- No upper chain

Denotes have height below 1.5m

Denotes have height below 1.5m

This semi-detached bungalow is located in a sought after part of the town, benefiting from a passing bus service that is just a few stops away from the town centre. The accommodation has been extended and includes a large loft room in addition to the ground floor accommodation where there is a spacious lounge/dining room, modern fitted kitchen, two bedrooms and a shower room. There is modern UPVC framed double glazing throughout and also a gas-fired central heating system with a condensing boiler. There are areas of garden to the front and rear, a private driveway and an integral garage. No upper chain.