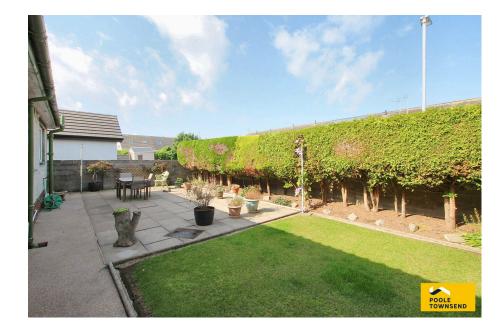

• Views Across Open Fields

• Council Tax Band D

Situated in the popular village of Swarthmoor with an extensive garden including a gated driveway to the front and a detached garage to the rear. The property offers nicely proportioned accommodation that has been added to over the years. The spacious entrance hall has ladder access into a loft room plus a built-in double cupboard for coats and boots. There is also a lounge with separate dining area alongside, a fitted kitchen with utility porch, a bathroom, three bedrooms, shower room and a further reception room with kitchenette. There is a gas-fired central heating system, double glazing to the majority of the windows and no upper chain. Updating and modernising is required.