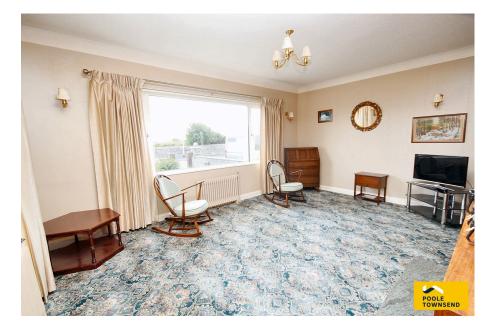

• Views Across Open Fields

• Council Tax Band D

Situated in the popular village of Swarthmoor with an extensive garden including a gated driveway to the front and a detached garage to the rear. The property offers nicely proportioned accommodation that has been added to over the years. The spacious entrance hall has ladder access into a loft room plus a built-in double cupboard for coats and boots. There is also a lounge with separate dining area alongside, a fitted kitchen with utility porch, a bathroom, three bedrooms, shower room and a further reception room with kitchenette. There is a gas-fired central heating system, double glazing to the majority of the windows and no upper chain. Updating and modernising is required.