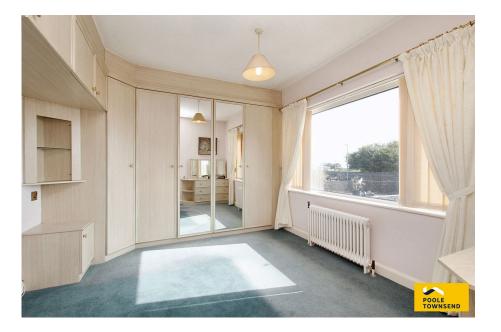

• Views Across Open Fields

• Council Tax Band D

Situated in the popular village of Swarthmoor with an extensive garden including a gated driveway to the front and a detached garage to the rear. The property offers nicely proportioned accommodation that has been added to over the years. The spacious entrance hall has ladder access into a loft room plus a built-in double cupboard for coats and boots. There is also a lounge with separate dining area alongside, a fitted kitchen with utility porch, a bathroom, three bedrooms, shower room and a further reception room with kitchenette. There is a gas-fired central heating system, double glazing to the majority of the windows and no upper chain. Updating and modernising is required.