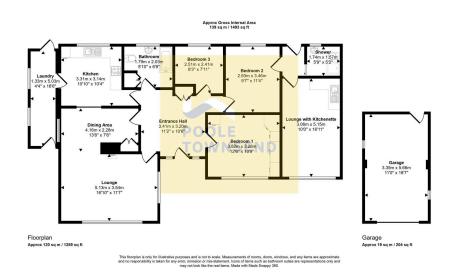

• Views Across Open Fields

• Council Tax Band D

Situated in the popular village of Swarthmoor with an extensive garden including a gated driveway to the front and a detached garage to the rear. The property offers nicely proportioned accommodation that has been added to over the years. The spacious entrance hall has ladder access into a loft room plus a built-in double cupboard for coats and boots. There is also a lounge with separate dining area alongside, a fitted kitchen with utility porch, a bathroom, three bedrooms, shower room and a further reception room with kitchenette. There is a gas-fired central heating system, double glazing to the majority of the windows and no upper chain. Updating and modernising is required.