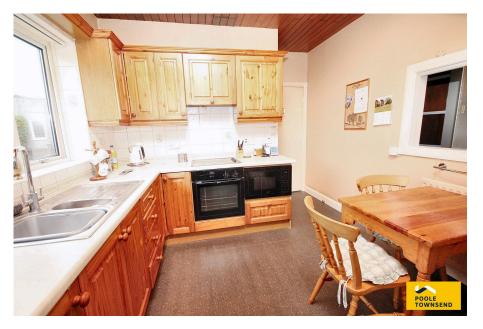

• Views Across Open Fields

• Council Tax Band D

Situated in the popular village of Swarthmoor with an extensive garden including a gated driveway to the front and a detached garage to the rear. The property offers nicely proportioned accommodation that has been added to over the years. The spacious entrance hall has ladder access into a loft room plus a built-in double cupboard for coats and boots. There is also a lounge with separate dining area alongside, a fitted kitchen with utility porch, a bathroom, three bedrooms, shower room and a further reception room with kitchenette. There is a gas-fired central heating system, double glazing to the majority of the windows and no upper chain. Updating and modernising is required.