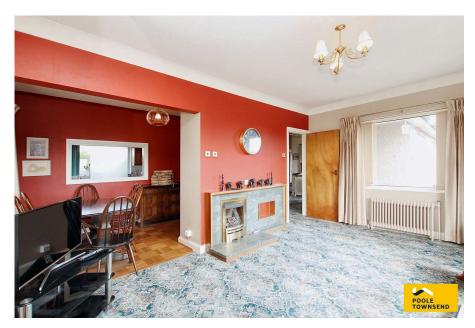

• Views Across Open Fields

• Council Tax Band D

Situated in the popular village of Swarthmoor with an extensive garden including a gated driveway to the front and a detached garage to the rear. The property offers nicely proportioned accommodation that has been added to over the years. The spacious entrance hall has ladder access into a loft room plus a built-in double cupboard for coats and boots. There is also a lounge with separate dining area alongside, a fitted kitchen with utility porch, a bathroom, three bedrooms, shower room and a further reception room with kitchenette. There is a gas-fired central heating system, double glazing to the majority of the windows and no upper chain. Updating and modernising is required.