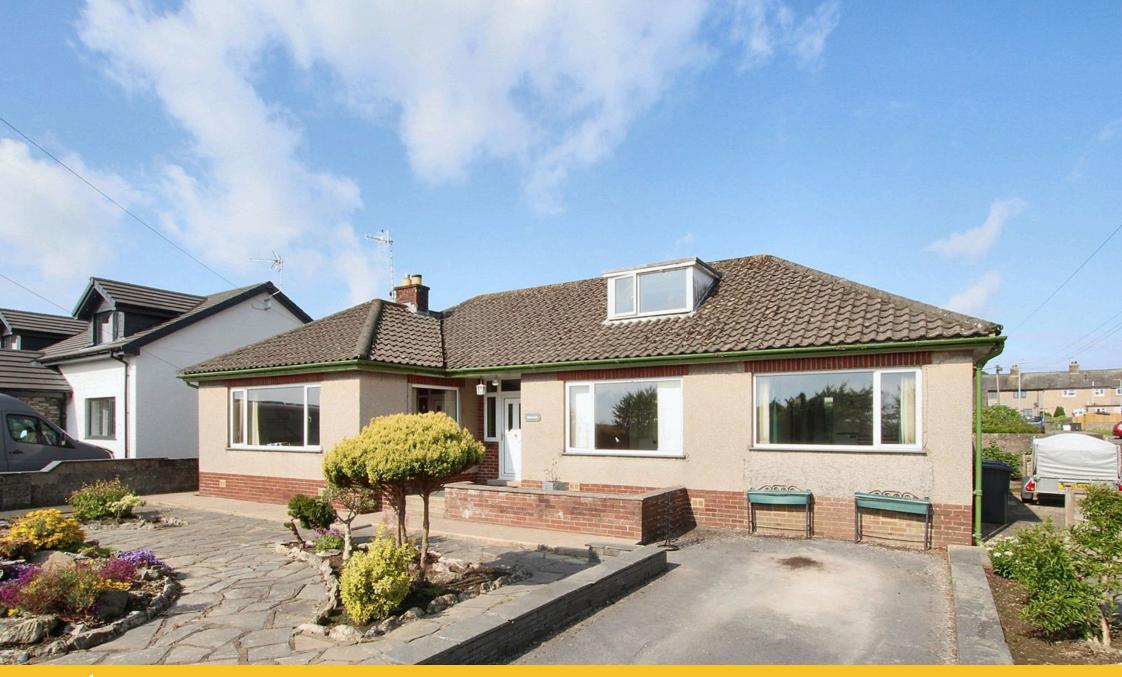

## Park Road, Swarthmoor £375,000

🍋 3 🎦 1 🚍 0

- Superb 3 Bedroom Detached
  Drive And Garage Bungalow
- Front And Rear Garden
  No Upper Chain
- Sought After Location
- 2 Reception Rooms
- Freehold

• 2 Bathrooms

• Views Across Open Fields

• Council Tax Band D

Situated in the popular village of Swarthmoor with an extensive garden including a gated driveway to the front and a detached garage to the rear. The property offers nicely proportioned accommodation that has been added to over the years. The spacious entrance hall has ladder access into a loft room plus a built-in double cupboard for coats and boots. There is also a lounge with separate dining area alongside, a fitted kitchen with utility porch, a bathroom, three bedrooms, shower room and a further reception room with kitchenette. There is a gas-fired central heating system, double glazing to the majority of the windows and no upper chain. Updating and modernising is required.