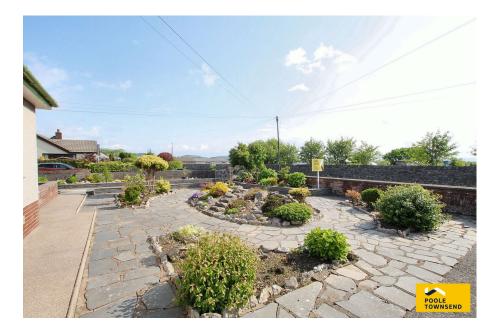

• Views Across Open Fields

• Council Tax Band D

Situated in the popular village of Swarthmoor with an extensive garden including a gated driveway to the front and a detached garage to the rear. The property offers nicely proportioned accommodation that has been added to over the years. The spacious entrance hall has ladder access into a loft room plus a built-in double cupboard for coats and boots. There is also a lounge with separate dining area alongside, a fitted kitchen with utility porch, a bathroom, three bedrooms, shower room and a further reception room with kitchenette. There is a gas-fired central heating system, double glazing to the majority of the windows and no upper chain. Updating and modernising is required.