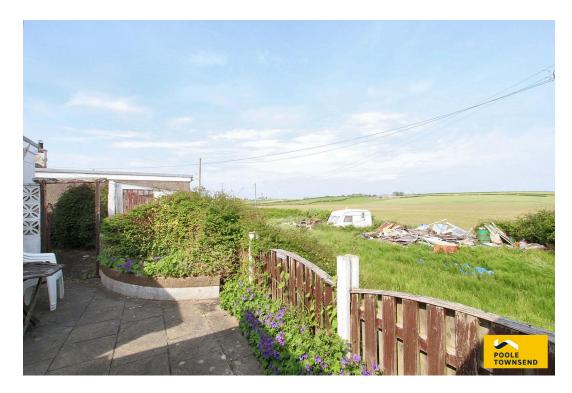

There is an open, lawn covered garden to the front of the property, driveway parking and a private patio style garden to the rear with a pond and views to fields behind.

The conservatory provides the access into this property and a relaxing space to enjoy the ever changing weather across the bay. There are doors leading into one of the two bedrooms that this property has to offer plus the lounge which is central to the property with a dining space alongside and access to the second bedroom and the kitchen.