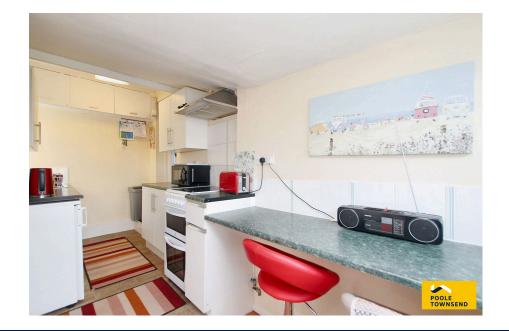

The galley style kitchen has fitted units throughout with space for a cooker, fridge and washing machine. There is also a breakfast bar area, space for a table and chairs and double doors opening into the rear garden.