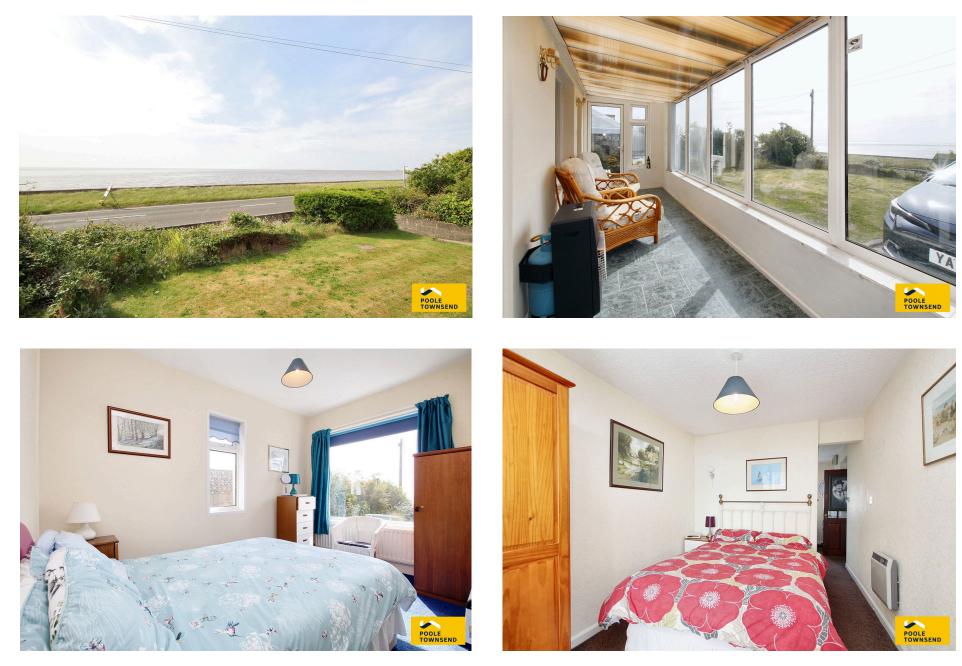

There is an open, lawn covered garden to the front of the property, driveway parking and a private patio style garden to the rear with a pond and views to fields behind.

The conservatory provides the access into this property and a relaxing space to enjoy the ever changing weather across the bay. There are doors leading into one of the two bedrooms that this property has to offer plus the lounge which is central to the property with a dining space alongside and access to the second bedroom and the kitchen.

The bathroom has a 3-piece suite with an electric shower installed

This floorplan is only for illustrative purposes and is not to scale. Measurements of rooms, doors, windows, and any items are approxind no responsibility is taken for any error, omission or mis-statement, loons of items such as bathroom subte are representations only may not look like the real items. Made with Made Snappy 300.