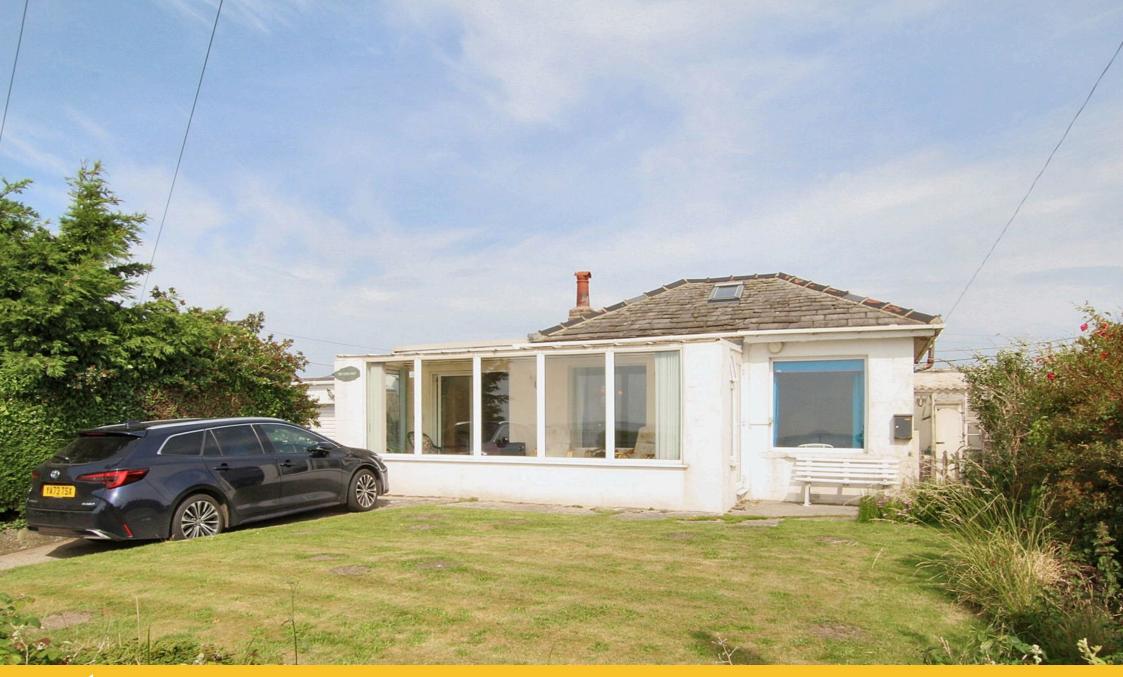

## Silverdale, Coast Road, Roosebeck £250,000

2 2 2 2

Situated on the northern shores of Morecambe Bay with fabulous views thereover, this detached property also enjoys views at the rear towards fields plus a great deal of potential for renovation, or subject to planning, construction of a new modern designed home. The original modest property has been extended several times over the years, creating accommodation that features a conservatory with bay views, an open plan lounge/dining room, kitchen with breakfast bar and access to the patio, 2 bedrooms (1 en-suite shower room) and a 3-piece bathroom. The bungalow has mains gas, electricity and water with drains to septic tank.

## Description

Located alongside the picturesque coastal route between the market town of Ulverston and Barrow-in-Furness, with a sand and pebble covered coastline and open countryside on the doorstep, Silverdale boasts wonderful surroundings that will appeal to any purchaser searching for a permanent home or holiday retreat.

There is an open, lawn covered garden to the front of the property, driveway parking and a private patio style garden to the rear with a pond and views to fields behind.

The conservatory provides the access into this property and a relaxing space to enjoy the ever changing weather across the bay. There are doors leading into one of the two bedrooms that this property has to offer plus the lounge which is central to the property with a dining space alongside and access to the second bedroom and the kitchen.