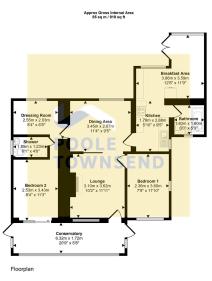

There is an open, lawn covered garden to the front of the property, driveway parking and a private patio style garden to the rear with a pond and views to fields behind.

The conservatory provides the access into this property and a relaxing space to enjoy the ever changing weather across the bay. There are doors leading into one of the two bedrooms that this property has to offer plus the lounge which is central to the property with a dining space alongside and access to the second bedroom and the kitchen.

The galley style kitchen has fitted units throughout with space for a cooker, fridge and washing machine. There is also a breakfast bar area, space for a table and chairs and double doors opening into the rear garden.

The bathroom has a 3-piece suite with an electric shower installed

This floorplan is only for illustrative purposes and is not to scale. Measurements of rooms, doors, windows, and any items are approxind no responsibility is taken for any error, omission or mis-statement, loons of items such as bathroom subte are representations only may not look like the real items. Made with Made Snappy 300.