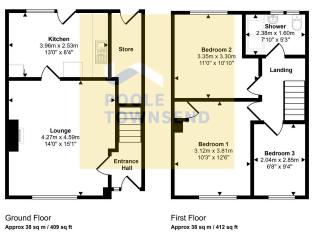

## Approx Gross Internal Area 76 sq m / 821 sq ft

This floorplan is only for illustrative purposes and is not to scale. Measurements of rooms, doors, windows, and any items are approximate and no responsibility is taken for any error, omission or mis-statement. Loors of items such as bathroom suites are representations only and may not look like the real items. Made with Made Snappy 360.