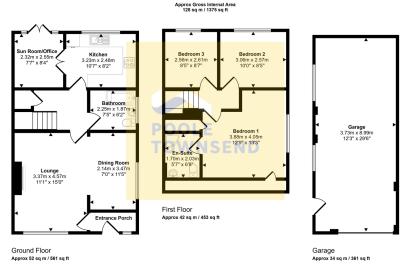

Freehold

• Driveway And Large Garage • Council Tax Band C

This floorplan is only for illustrative purposes and is not to scale. Measurements of rooms, doors, windows, and any items are approximate and no responsibility is taken for any error, omission or mis-statement. Icons of flems such as bathroom suites are representations only and may not look like the real items. Made with Meds Osnapov 360.

This well presented semi-detached bungalow is located in a sought after part of the town, benefiting from a passing bus service that is just a few stops away from the town centre. Croftlands has a variety of amenities including a launderette/dry cleaners, hairdressing salon and a convenience store with an off-licence and Post Office. There is also an infants and junior school, a community centre and leisure complex with swimming pool. T There are 3 double bedrooms, recently fitted modern kitchen and shower room. The property benefits from a drive and garage. There is modern UPVC framed double glazing throughout and also a gas-fired central heating system. No upper chain.