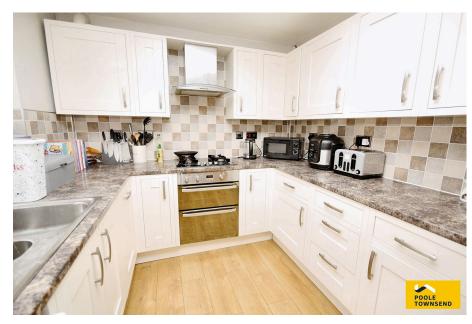

This well presented semi-detached bungalow is located in a sought after part of the town, benefiting from a passing bus service that is just a few stops away from the town centre. Croftlands has a variety of amenities including a launderette/dry cleaners, hairdressing salon and a convenience store with an off-licence and Post Office. There is also an infants and junior school, a community centre and leisure complex with swimming pool. T There are 3 double bedrooms, recently fitted modern kitchen and shower room. The property benefits from a drive and garage. There is modern UPVC framed double glazing throughout and also a gas-fired central heating system. No upper chain.