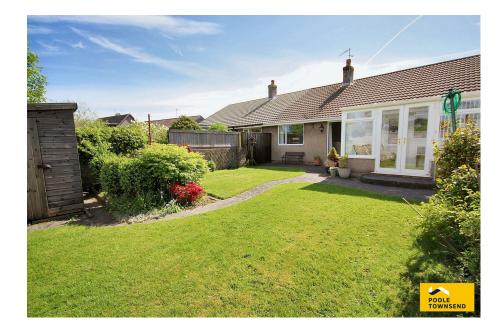

## **Rusland Crescent, Ulverston** Offers Over £300,000

- Excellent semi detached true
  Sought after Croftlands location
- 2 reception rooms
- Light and airy throughout
- Stylish modern kitchen
- 3 bedrooms
- Attractive gardens

This well presented semi-detached bungalow is located in a sought after part of the town, benefiting from a passing bus service that is just a few stops away from the town centre. Croftlands has a variety of amenities including a launderette/ dry cleaners, hairdressing salon and a convenience store with an off-licence and Post Office. There is also an infants and junior school, a community centre and leisure complex with swimming pool. The accommodation has been extended into the original garage to make a 3rd bedroom. The bungalow has a large lounge area and separate dining room with ample storage. There are 3 double bedrooms, recently fitted modern kitchen and shower room. The property benefits from 2 driveways to park plenty of vehicles and also a detached garage. There is modern UPVC framed double glazing throughout and also a gas-fired central heating system. No upper chain.