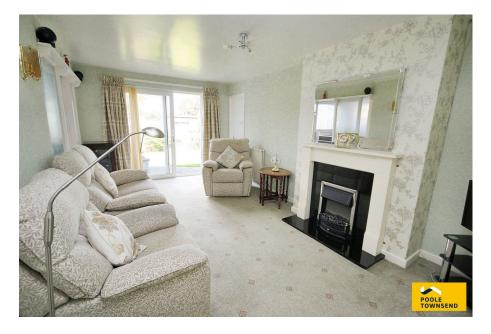

This well presented semi-detached bungalow is located in a sought after part of the town, benefiting from a passing bus service that is just a few stops away from the town centre. Croftlands has a variety of amenities including a launderette/ dry cleaners, hairdressing salon and a convenience store with an off-licence and Post Office. There is also an infants and junior school, a community centre and leisure complex with swimming pool. The accommodation has been extended into the original garage to make a 3rd bedroom. The bungalow has a large lounge area and separate dining room with ample storage. There are 3 double bedrooms, recently fitted modern kitchen and shower room. The property benefits from 2 driveways to park plenty of vehicles and also a detached garage. There is modern UPVC framed double glazing throughout and also a gas-fired central heating system. No upper chain.