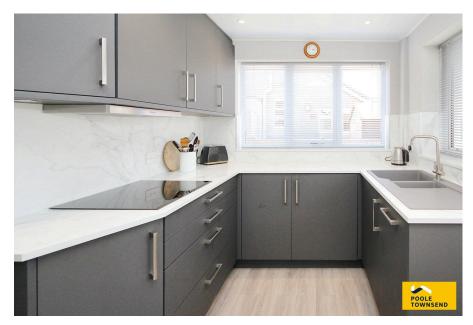

This well presented semi-detached bungalow is located in a sought after part of the town, benefiting from a passing bus service that is just a few stops away from the town centre. Croftlands has a variety of amenities including a launderette/ dry cleaners, hairdressing salon and a convenience store with an off-licence and Post Office. There is also an infants and junior school, a community centre and leisure complex with swimming pool. The accommodation has been extended into the original garage to make a 3rd bedroom. The bungalow has a large lounge area and separate dining room with ample storage. There are 3 double bedrooms, recently fitted modern kitchen and shower room. The property benefits from 2 driveways to park plenty of vehicles and also a detached garage. There is modern UPVC framed double glazing throughout and also a gas-fired central heating system. No upper chain.