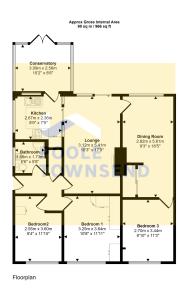

- Plenty of driveway parking & garage
- No upper chain
- Freehold & Council tax band C

This floorplan is only for illustrative purposes and is not to scale. Measurements of rooms, doors, windows, and any items are approximate and no responsibility is taken for any error, omission or mis-statement. Icons of Items such as bathroom suites are representations only and may not look like the real items. Made with Made Srappy 380.

This well presented semi-detached bungalow is located in a sought after part of the town, benefiting from a passing bus service that is just a few stops away from the town centre. Croftlands has a variety of amenities including a launderette/ dry cleaners, hairdressing salon and a convenience store with an off-licence and Post Office. There is also an infants and junior school, a community centre and leisure complex with swimming pool. The accommodation has been extended into the original garage to make a 3rd bedroom. The bungalow has a large lounge area and separate dining room with ample storage. There are 3 double bedrooms, recently fitted modern kitchen and shower room. The property benefits from 2 driveways to park plenty of vehicles and also a detached garage. There is modern UPVC framed double glazing throughout and also a gas-fired central heating system. No upper chain.