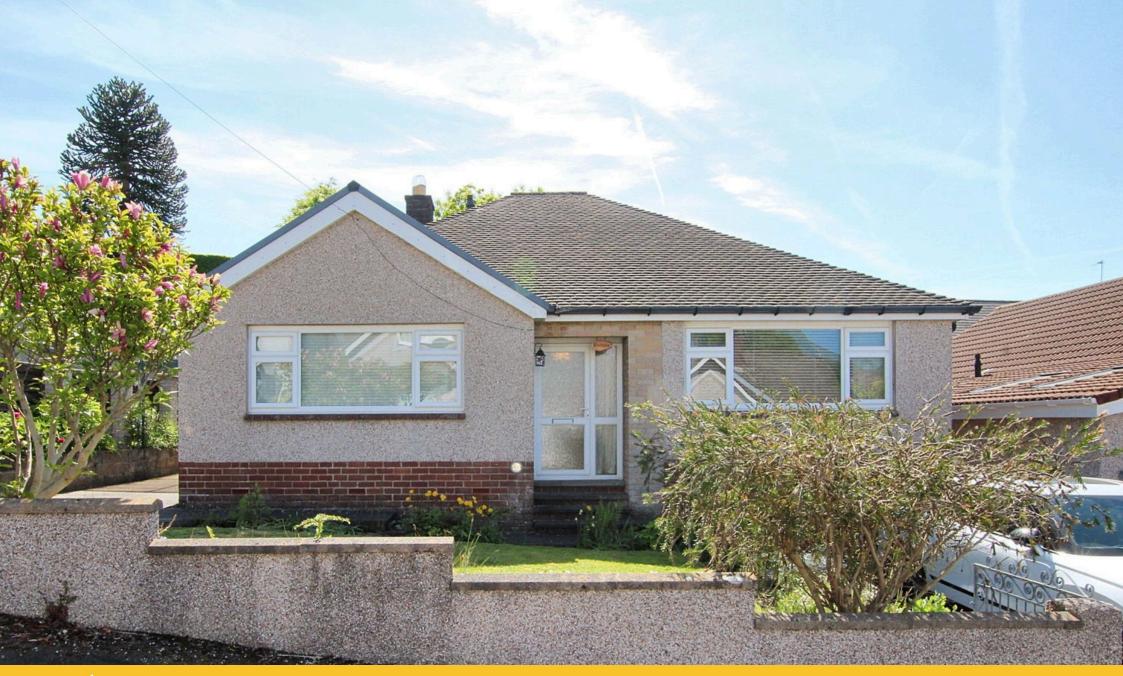

£425,000

- Excellent detached true bungalow
- Light and airy lounge
- Kitchen/diner
- 3 bedrooms
- Lovely gardens

- Sought after cul-de-sac location
- Driveway and garage
- Freehold
- · Council tax band D
- No upper chain

Situated in one of Ulverston's most desirable residential locations, within a lovely cul-de-sac and only a few minutes from open countryside and the start of the Cumbria Way. The detached bungalow provides single storey accommodation that has potential for updating and extending into the vast roof space. The central hall leads to the dual aspect lounge, kitchen/dining room, 3 bedrooms and a 3-piece bathroom. The property also features a GCH system with a modern boiler, uPVC DG throughout, two private driveways, a garage and colourful gardens to the front and rear. No upper chain.