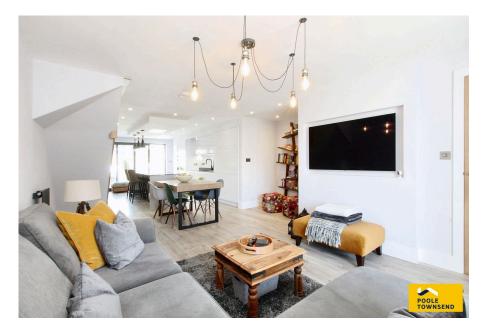

- Ground Floor W/C
- Impressive Outdoor Space
- Close To Local Amenities
- Council Tax Band C

This stunning family home features contemporary styled accommodation, including an amazing, open plan living kitchen with large island, integrated appliances and a sliding door accessing the garden. There is a separate laundry area and a GF WC accessed from the entrance hall. The landing leads to the family shower room and to 3 bedrooms including a master bed with en-suite shower room and a glazed Juliet style balcony overlooking the rear garden. The overall package that this extended and beautifully renovated property offers will impress you. There is ample space to park 2 cars, a covered patio with outdoor kitchen/BBQ area, a second seating area, summer house and garden store.