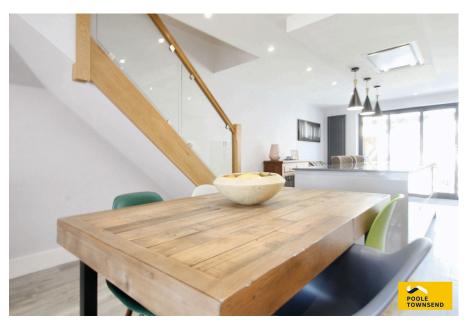

- Ground Floor W/C
- Impressive Outdoor Space
- Close To Local Amenities
- Council Tax Band C

This stunning family home features contemporary styled accommodation, including an amazing, open plan living kitchen with large island, integrated appliances and a sliding door accessing the garden. There is a separate laundry area and a GF WC accessed from the entrance hall. The landing leads to the family shower room and to 3 bedrooms including a master bed with en-suite shower room and a glazed Juliet style balcony overlooking the rear garden. The overall package that this extended and beautifully renovated property offers will impress you. There is ample space to park 2 cars, a covered patio with outdoor kitchen/BBQ area, a second seating area, summer house and garden store.