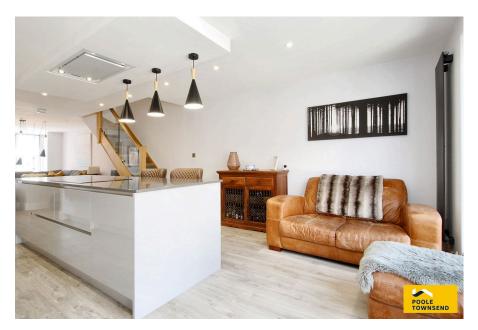

- Ground Floor W/C
- Impressive Outdoor Space
- Close To Local Amenities
- Council Tax Band C

This stunning family home features contemporary styled accommodation, including an amazing, open plan living kitchen with large island, integrated appliances and a sliding door accessing the garden. There is a separate laundry area and a GF WC accessed from the entrance hall. The landing leads to the family shower room and to 3 bedrooms including a master bed with en-suite shower room and a glazed Juliet style balcony overlooking the rear garden. The overall package that this extended and beautifully renovated property offers will impress you. There is ample space to park 2 cars, a covered patio with outdoor kitchen/BBQ area, a second seating area, summer house and garden store.