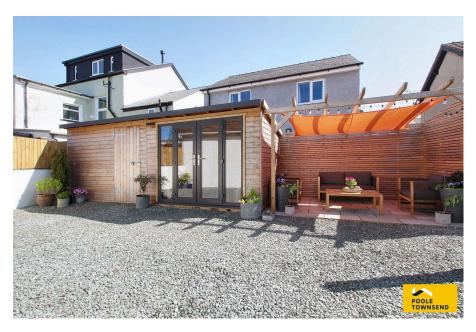

- Ground Floor W/C
- Impressive Outdoor Space
- Close To Local Amenities
- Council Tax Band C

This stunning family home features contemporary styled accommodation, including an amazing, open plan living kitchen with large island, integrated appliances and a sliding door accessing the garden. There is a separate laundry area and a GF WC accessed from the entrance hall. The landing leads to the family shower room and to 3 bedrooms including a master bed with en-suite shower room and a glazed Juliet style balcony overlooking the rear garden. The overall package that this extended and beautifully renovated property offers will impress you. There is ample space to park 2 cars, a covered patio with outdoor kitchen/BBQ area, a second seating area, summer house and garden store.