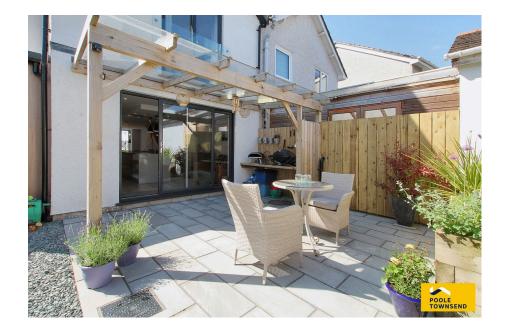

## **2 Back Fox Street, Swarthmoor** £330,000

🍋 3 🚰 2 🚍 1

- Fantastic Modern Semi
- 3 Bedroom 1 Being en-suite
- Bright Open Plan Lounge / 

   Kitchen
- Kitchen With Patio Doors Onto Rear Garden Area
- Driveway
- Freehold

- Ground Floor W/C
- Impressive Outdoor Space
- Close To Local Amenities
- Council Tax Band C

This stunning family home features contemporary styled accommodation, including an amazing, open plan living kitchen with large island, integrated appliances and a sliding door accessing the garden. There is a separate laundry area and a GF WC accessed from the entrance hall. The landing leads to the family shower room and to 3 bedrooms including a master bed with en-suite shower room and a glazed Juliet style balcony overlooking the rear garden. The overall package that this extended and beautifully renovated property offers will impress you. There is ample space to park 2 cars, a covered patio with outdoor kitchen/BBQ area, a second seating area, summer house and garden store.