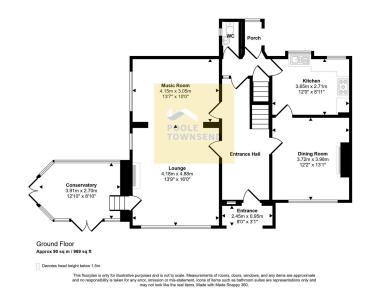

Situated in one of Ulverston's most desirable residential locations and boasting one of the finest panoramic views over the town, this substantial property stands within extensive grounds that cover the contours of the hillside location. This impressive home has character and offers potential throughout the spacious accommodation which extends over 3 floors, plus the added benefit of having a series of basement level rooms. In brief, the accommodation comprises: central entrance hall, WC, family lounge, dining room, kitchen and conservatory. FF landing, 4 bedrooms, bathroom and separate WC. SF landing, two bedrooms (1 with a dressing room). There are several outbuildings and garage to the rear of the property. No upper chain.