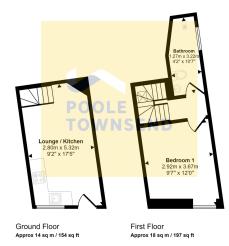

## Approx Gross Internal Area 33 sq m / 352 sq ft

This floorplan is only for illustrative purposes and is not to scale. Measurements of rooms, doors, windows, and any items are approximate and no responsibility is taken for any error, omission or mis-statement. Icons of items such as bathroom sultes are representations only and may not look like the real items. Made with Made Snappy 360.