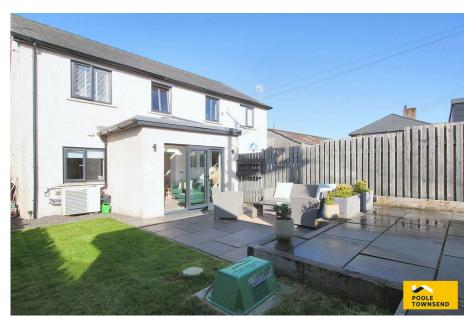

## **4 Rose Meadows, Pennington** £203,700

- Stunning modern semidetached home
- Sought after village location

- 2 reception rooms
- Bright and airy throughout
- Beautiful open plan kitchen/
  Attractive gardens to rear diner
- Off road parking

- Freehold
- Low cost affordable housing
  Council tax band C scheme with local occupancy clause

This is a beautifully presented family home that is situated in the rural village of Pennington on a small and exclusive development. The accommodation features a stylish and contemporary finish that includes a family lounge, an open plan dining kitchen with integrated appliances and an extended snug with bi-folding doors accessing the garden. There is also ground floor WC/cloakroom and stairs to a landing where there is access to 3 bedrooms, including two double rooms and a family bathroom. This property benefits from having two offroad parking spaces, an enclosed garden with outbuilding, UPVC framed double glazing throughout and an air to water heat pump system that runs the central heating radiators. This property is marketed at a 67.9% of its full market value as the property is subject to the low-cost affordable scheme and has a local occupancy clause. Any viewer must already be approved