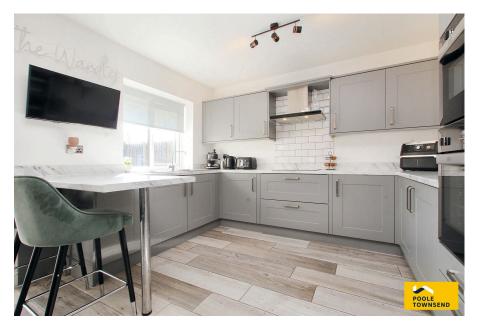

## **4 Rose Meadows, Pennington** £203,700

- Stunning modern semidetached home
- Sought after village location

- 2 reception rooms
- Bright and airy throughout
- Beautiful open plan kitchen/
  Attractive gardens to rear diner
- Off road parking

- Freehold
- Low cost affordable housing
  Council tax band C scheme with local occupancy clause

This is a beautifully presented family home that is situated in the rural village of Pennington on a small and exclusive development. The accommodation features a stylish and contemporary finish that includes a family lounge, an open plan dining kitchen with integrated appliances and an extended snug with bi-folding doors accessing the garden. There is also ground floor WC/cloakroom and stairs to a landing where there is access to 3 bedrooms, including two double rooms and a family bathroom. This property benefits from having two offroad parking spaces, an enclosed garden with outbuilding, UPVC framed double glazing throughout and an air to water heat pump system that runs the central heating radiators. This property is marketed at a 67.9% of its full market value as the property is subject to the low-cost affordable scheme and has a local occupancy clause. Any viewer must already be approved