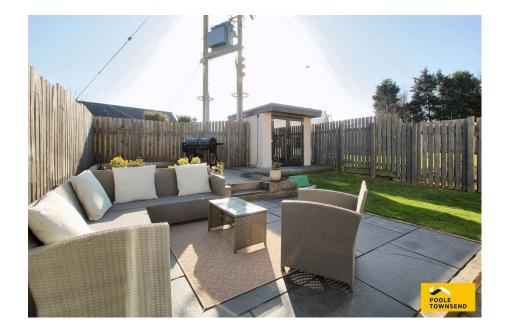

## **4 Rose Meadows, Pennington** £203,700

- Stunning modern semidetached home
- Sought after village location

- 2 reception rooms
- Bright and airy throughout
- Beautiful open plan kitchen/
  Attractive gardens to rear diner
- Off road parking

- Freehold
- Low cost affordable housing
  Council tax band C scheme with local occupancy clause

This is a beautifully presented family home that is situated in the rural village of Pennington on a small and exclusive development. The accommodation features a stylish and contemporary finish that includes a family lounge, an open plan dining kitchen with integrated appliances and an extended snug with bi-folding doors accessing the garden. There is also ground floor WC/cloakroom and stairs to a landing where there is access to 3 bedrooms, including two double rooms and a family bathroom. This property benefits from having two offroad parking spaces, an enclosed garden with outbuilding, UPVC framed double glazing throughout and an air to water heat pump system that runs the central heating radiators. This property is marketed at a 67.9% of its full market value as the property is subject to the low-cost affordable scheme and has a local occupancy clause. Any viewer must already be approved