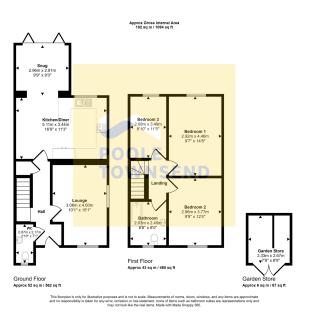

- Freehold
- Low cost affordable housing
  Council tax band C scheme with local occupancy clause

This is a beautifully presented family home that is situated in the rural village of Pennington on a small and exclusive development. The accommodation features a stylish and contemporary finish that includes a family lounge, an open plan dining kitchen with integrated appliances and an extended snug with bi-folding doors accessing the garden. There is also ground floor WC/cloakroom and stairs to a landing where there is access to 3 bedrooms, including two double rooms and a family bathroom. This property benefits from having two offroad parking spaces, an enclosed garden with outbuilding, UPVC framed double glazing throughout and an air to water heat pump system that runs the central heating radiators. This property is marketed at a 67.9% of its full market value as the property is subject to the low-cost affordable scheme and has a local occupancy clause. Any viewer must already be approved