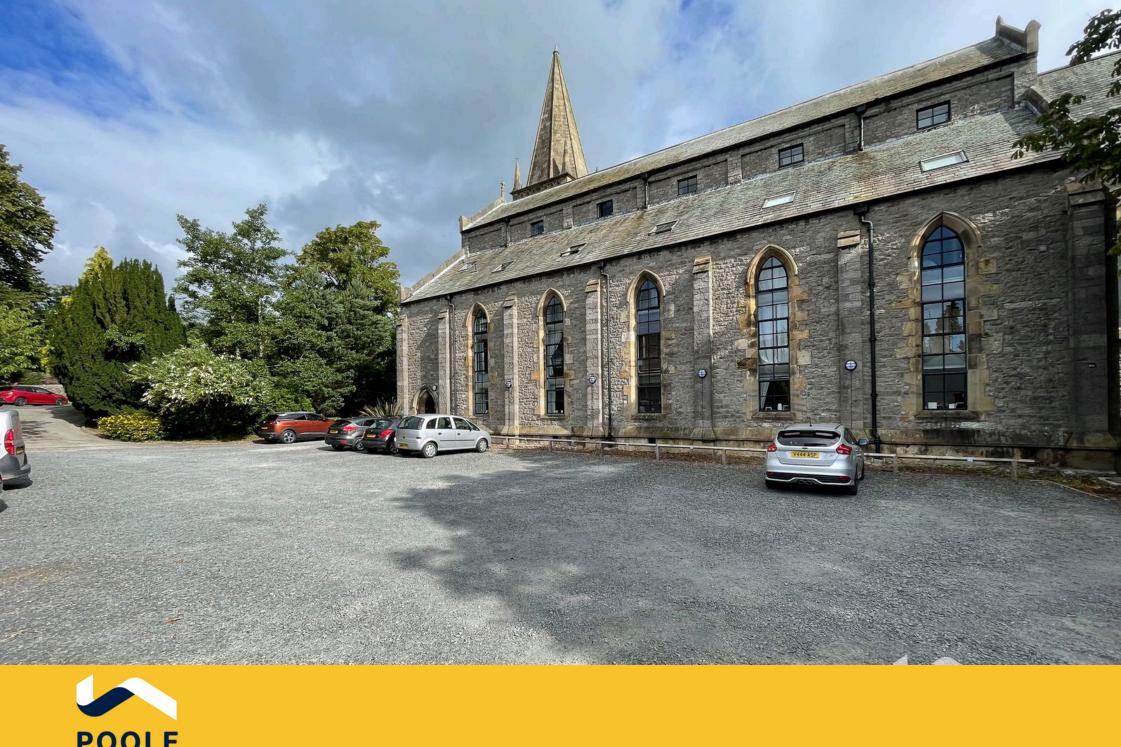

This three-storey maisonette style property forms part of the historic, grade 2 listed Trinity Court, a development of the former Trinity church that sits just outside of the centre of Ulverston. The accommodation benefits from a telecom entry system, providing convenience and added security. The accommodation has a ground floor entrance door leading into a hallway where there is a laundry room and access to an open plan lounge/dining room with a separate fitted kitchen with integrated appliances alongside. The first floor landing has a double bedroom with a dressing room and bathroom accessed from the landing. The second floor landing has a second external door opening onto a communal landing, a walk-in store cupboard and a second double bedroom with an en-suite shower room. The property also has an allocated parking space and no upper chain.