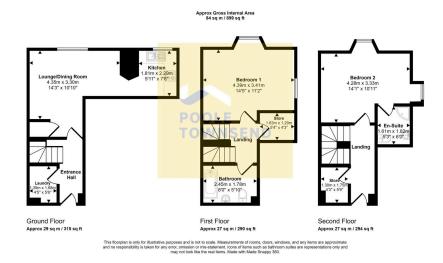

This three-storey maisonette style property forms part of the historic, grade 2 listed Trinity Court, a development of the former Trinity church that sits just outside of the centre of Ulverston. The accommodation benefits from a telecom entry system, providing convenience and added security. The accommodation has a ground floor entrance door leading into a hallway where there is a laundry room and access to an open plan lounge/dining room with a separate fitted kitchen with integrated appliances alongside. The first floor landing has a double bedroom with a dressing room and bathroom accessed from the landing. The second floor landing has a second external door opening onto a communal landing, a walk-in store cupboard and a second double bedroom with an en-suite shower room. The property also has an allocated parking space and no upper chain.